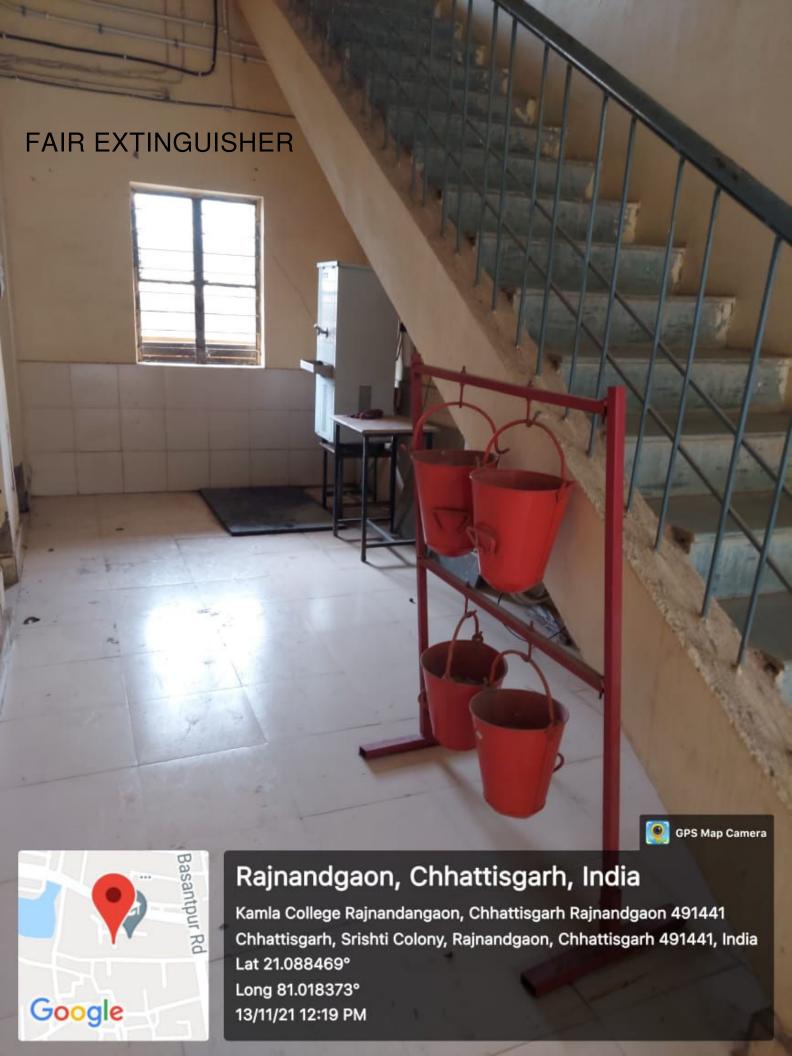

|

NOTE: CCTV cameras have been installed in the Main building of the college, RUSA building, Hostel and Library.



Principal
Seal Whitisighpure
Govt. Kamla Devi Rathi
Manila Mahav dyalaya,
Rajnandgaon (C.G.)









College R SRISHTI COLONY Google

491441, India

Lat 21.088713°

Long 81.017526°

18/08/21 03:38 PM









## Rajnandgaon, Chhattisgarh, India

Kamla College Rajnandangaon, Chhattisgarh Rajnandgaon 491441 Chhattisgarh, Srishti Colony, Rajnandgaon, Chhattisgarh 491441, India Lat 21.088582°

Long 81.018364° 11/11/21 03:06 PM

















#### Rajnandgaon, Chhattisgarh, India

13/11/21 12:22 PM

Kamla College Rajnandangaon, Chhattisgarh Rajnandgaon 491441 Chhattisgarh, Srishti Colony, Rajnandgaon, Chhattisgarh 491441, India Lat 21.089123° Long 81.018343°



#### **GIRLS COMMON ROOM**





**GPS Map Camera** 

### Rajnandgaon, Chhattisgarh, India

13/11/21 12:23 PM

Kamla College Rajnandangaon, Chhattisgarh Rajnandgaon 491441 Chhattisgarh, Srishti Colony, Rajnandgaon, Chhattisgarh 491441, India Lat 21.089105° Long 81.018335°

Google

ilis College...









13/11/21 12:22 PM

Kamla College Rajnandangaon, Chhattisgarh Rajnandgaon 491441 Chhattisgarh, Srishti Colony, Rajnandgaon, Chhattisgarh 491441, India Lat 21.089025° Long 81.018587°



13 College...

MEN TOILET







GPS Map Camera



## Rajnandgaon, Chhattisgarh, India

Kamla College Rajnandangaon, Chhattisgarh Rajnandgaon 491441 Chhattisgarh, Srishti Colony, Rajnandgaon, Chhattisgarh 491441, India Lat 21.089022°

Long 81.018537° 13/11/21 12:21 PM







Lat 21.088816° Long 81.018776°