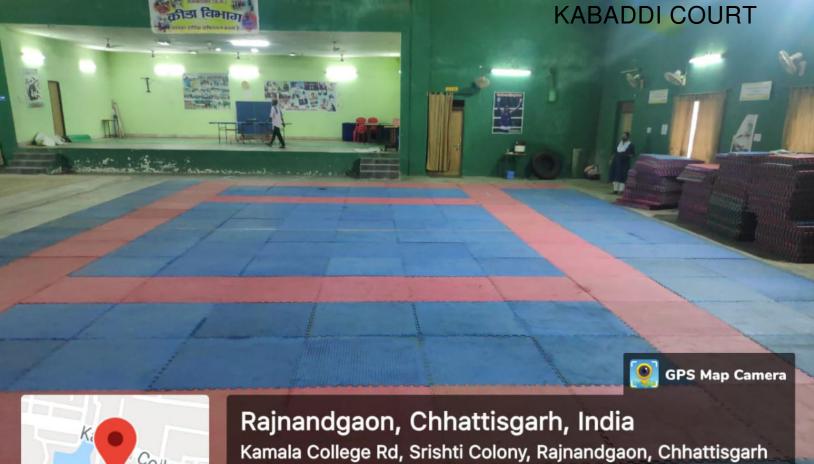

#### INFRASTRUCTURE FACILITIES OF THE COLLEGE 2020-21

| S.<br>N. | Room<br>Number | Name of the rooms                   | Type of ICT facility                                            |
|----------|----------------|-------------------------------------|-----------------------------------------------------------------|
|          |                | MAIN BUILDING G                     | ROUND FLOOR                                                     |
| 1        | 1              | Principal Chamber                   | Computer with Internet/ All in one Printer/ CCTV                |
| 2        | 2              | Account Section                     | Computer with Internet/ All in one Printer                      |
| 3        | 3              | Office                              | Computer with Internet/Laptop/ All in one Printer               |
| 4        | 4              | NCC                                 |                                                                 |
| 5        | 5              | Psychology Deptt.                   | Computer with Internet/Laptop/ Printer                          |
| 6        | 6              | Store Room (Exam)                   |                                                                 |
| 7        | 7              | Conference Hall/NAAC/IQAC           | Internet/Multimedia Projector/Sound system/<br>Printer/Computer |
| 8        | 8              | Store Room (Office)                 |                                                                 |
| 9        | 9              | Class Room/Psychology Lab           |                                                                 |
| 10       | 10             | Class Room                          |                                                                 |
| 11       | 11             | Class Room/Hindi Deptt.             |                                                                 |
| 12       | 12             | Class Room/Commerce Deptt.          |                                                                 |
| 13       | 13             | Washroom (for male)                 |                                                                 |
| 14       | 14             | Washroom (for female)               |                                                                 |
| 15       | 15             | Class Room                          |                                                                 |
| 16       | 16             | Class Room                          |                                                                 |
| 17       | 17             | Chemistry Lab                       | Computer with Internet                                          |
| 18       | 18             | RUSA                                |                                                                 |
| 19       | 19             | Class Room                          | Lap top with Internet                                           |
| 20       | 20             |                                     | Committee with Later at A III                                   |
| 21       | 21             | Class Room/Geography Lab Class Room | Computer with Internet/All in one Printer                       |
| 22       | 22             | Staff Room                          | CCTV                                                            |
| 23       | 37             | Class Room                          | CCIV                                                            |
| 24       | 38             | Canteen                             |                                                                 |
| 25       | 47             | Chemistry Lab ( Newly Added)        |                                                                 |
| 26       | 48             | Auditorium                          | Wi-Fi/Multimedia Projector/Sound                                |
| 27       | 49             | Washroom for Students               | system/Podium Stand                                             |
| 21       | 77             | MAIN BUILDING                       | EIDET EL COD                                                    |
| 28       | 23             | Class Room/Sanskrit Deptt.          | FIRST FLOOR                                                     |
| 29       | 24             | Class Room/Economics Deptt.         |                                                                 |
| 30       | 25             | Class Room                          |                                                                 |
| 31       | 26             | Sociology Deptt.                    | Intornat                                                        |
| 32       | 27             | Class Room                          | Internet                                                        |
| 33       | -              | Cidos itocin                        | Computer with Internet/All in One Printer                       |
| 34       | 28             | Home Science Lab                    | Computer with Internet/ All in One Printer                      |
|          |                | Class Room                          | Multimodia Praiastan (C                                         |
| 35       | 30             | Class Room/English Language Lab     | Multimedia Projector /Computer/Laptop/Smart<br>Board/Internet   |
| 36       | 31             | Wash Room (for students)            |                                                                 |
| 37       | 32             | Class Room/Music Deptt.             | Sound System/ Computer with Internet                            |
| 38       | 33             | Class Room/Zoology Lab              | Multimedia Projector /Sound System/ Computer with Internet      |
| 39       | 34             | Class Room ( Newly Added)           |                                                                 |
| 40       | 35             | Class Room (Newly Added)            |                                                                 |