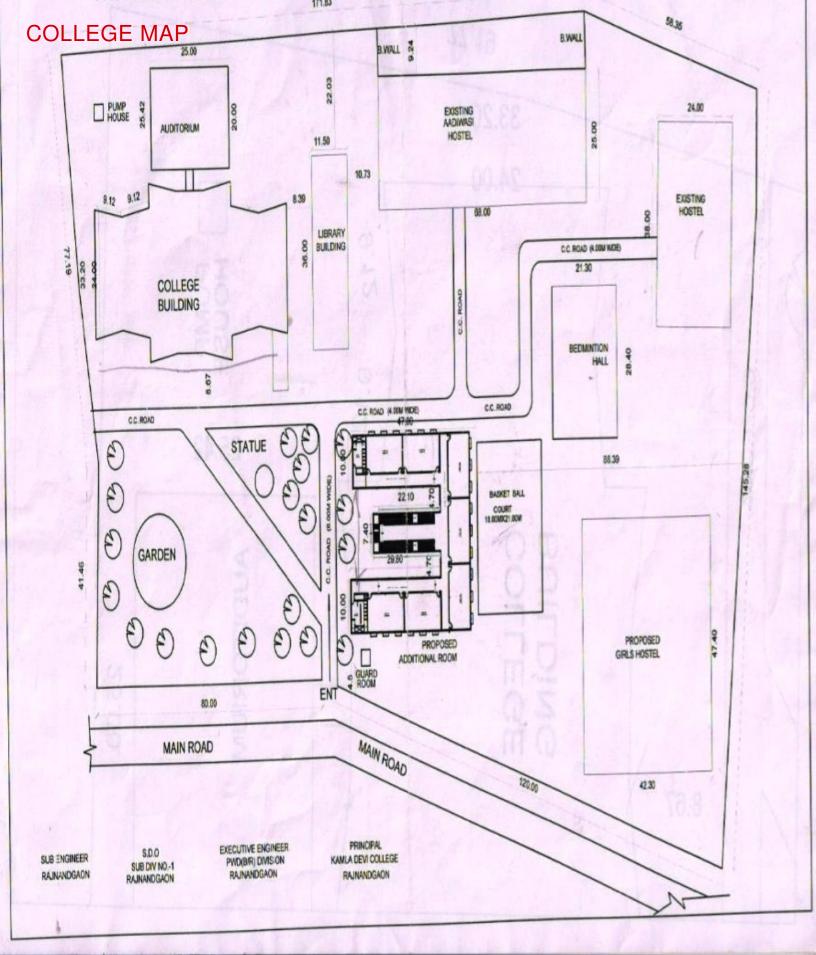

Sound System                                                    |
| 67     | 51 | Girls Hostel No. 1(50 Seater)                  |                                                                 |
| 68     | 52 | Girls Hostel No. 2 (100 Seater)                | Television / CCTV                                               |
| 69     | 53 | Hostel Manager Residence                       |                                                                 |
| 70     | 54 | Hostel Watch Man Residence                     |                                                                 |

NOTE: CCTV cameras have been installed in the Main building of the college, RUSA building, Hostel and Library.



Principal
Seal Whitisighpure
Govt. Kamla Devi Rathi
Manila Mahav dyalaya,
Rajnandgaon (C.G.)









College R SRISHTI COLONY Google

491441, India

Lat 21.088713°

Long 81.017526°

18/08/21 03:38 PM









## Rajnandgaon, Chhattisgarh, India

Kamla College Rajnandangaon, Chhattisgarh Rajnandgaon 491441 Chhattisgarh, Srishti Colony, Rajnandgaon, Chhattisgarh 491441, India Lat 21.088582°

Long 81.018364° 11/11/21 03:06 PM

















#### Rajnandgaon, Chhattisgarh, India

13/11/21 12:22 PM

Kamla College Rajnandangaon, Chhattisgarh Rajnandgaon 491441 Chhattisgarh, Srishti Colony, Rajnandgaon, Chhattisgarh 491441, India Lat 21.089123° Long 81.018343°



#### **GIRLS COMMON ROOM**





**GPS Map Camera** 

### Rajnandgaon, Chhattisgarh, India

13/11/21 12:23 PM

Kamla College Rajnandangaon, Chhattisgarh Rajnandgaon 491441 Chhattisgarh, Srishti Colony, Rajnandgaon, Chhattisgarh