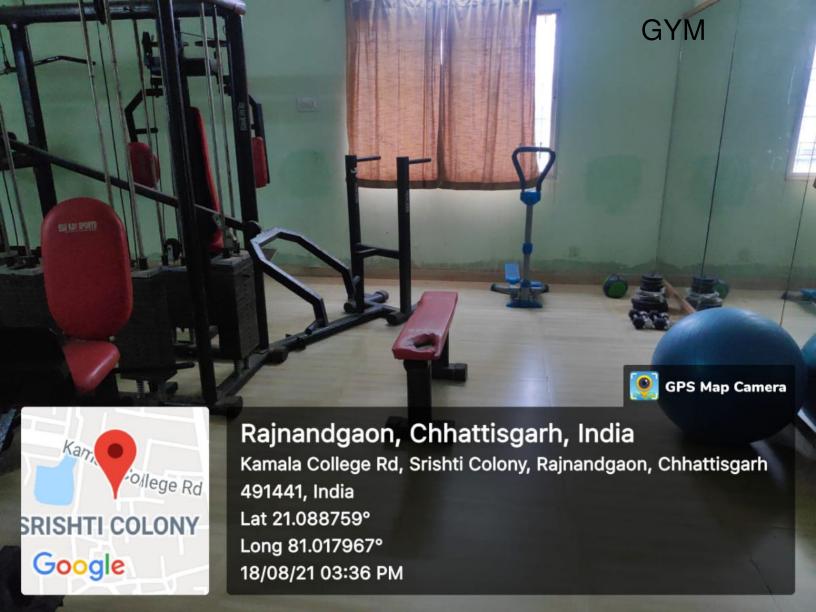

#### INFRASTRUCTURE FACILITIES OF THE COLLEGE 2020-21

| S.<br>N. | Room<br>Number | Name of the rooms                   | Type of ICT facility                                            |
|----------|----------------|-------------------------------------|-----------------------------------------------------------------|
|          |                | MAIN BUILDING G                     | ROUND FLOOR                                                     |
| 1        | 1              | Principal Chamber                   | Computer with Internet/ All in one Printer/ CCTV                |
| 2        | 2              | Account Section                     | Computer with Internet/ All in one Printer                      |
| 3        | 3              | Office                              | Computer with Internet/Laptop/ All in one Printer               |
| 4        | 4              | NCC                                 |                                                                 |
| 5        | 5              | Psychology Deptt.                   | Computer with Internet/Laptop/ Printer                          |
| 6        | 6              | Store Room (Exam)                   |                                                                 |
| 7        | 7              | Conference Hall/NAAC/IQAC           | Internet/Multimedia Projector/Sound system/<br>Printer/Computer |
| 8        | 8              | Store Room (Office)                 |                                                                 |
| 9        | 9              | Class Room/Psychology Lab           |                                                                 |
| 10       | 10             | Class Room                          |                                                                 |
| 11       | 11             | Class Room/Hindi Deptt.             |                                                                 |
| 12       | 12             | Class Room/Commerce Deptt.          |                                                                 |
| 13       | 13             | Washroom (for male)                 |                                                                 |
| 14       | 14             | Washroom (for female)               |                                                                 |
| 15       | 15             | Class Room                          |                                                                 |
| 16       | 16             | Class Room                          |                                                                 |
| 17       | 17             | Chemistry Lab                       | Computer with Internet                                          |
| 18       | 18             | RUSA                                |                                                                 |
| 19       | 19             | Class Room                          | Lap top with Internet                                           |
| 20       | 20             |                                     | Committee with Later at A III                                   |
| 21       | 21             | Class Room/Geography Lab Class Room | Computer with Internet/All in one Printer                       |
| 22       | 22             | Staff Room                          | CCTV                                                            |
| 23       | 37             | Class Room                          | CCIV                                                            |
| 24       | 38             | Canteen                             |                                                                 |
| 25       | 47             | Chemistry Lab ( Newly Added)        |                                                                 |
| 26       | 48             | Auditorium                          | Wi-Fi/Multimedia Projector/Sound                                |
| 27       | 49             | Washroom for Students               | system/Podium Stand                                             |
| 21       | 77             | MAIN BUILDING                       | EIDET EL COD                                                    |
| 28       | 23             | Class Room/Sanskrit Deptt.          | FIRST FLOOR                                                     |
| 29       | 24             | Class Room/Economics Deptt.         |                                                                 |
| 30       | 25             | Class Room                          |                                                                 |
| 31       | 26             | Sociology Deptt.                    | Intornat                                                        |
| 32       | 27             | Class Room                          | Internet                                                        |
| 33       | -              | Cidos itocin                        | Computer with Internet/All in One Printer                       |
| 34       | 28             | Home Science Lab                    | Computer with Internet/ All in One Printer                      |
|          |                | Class Room                          | Multimodia Praiastan (C                                         |
| 35       | 30             | Class Room/English Language Lab     | Multimedia Projector /Computer/Laptop/Smart<br>Board/Internet   |
| 36       | 31             | Wash Room (for students)            |                                                                 |
| 37       | 32             | Class Room/Music Deptt.             | Sound System/ Computer with Internet                            |
| 38       | 33             | Class Room/Zoology Lab              | Multimedia Projector /Sound System/ Computer with Internet      |
| 39       | 34             | Class Room ( Newly Added)           |                                                                 |
| 40       | 35             | Class Room (Newly Added)            |                                                                 |