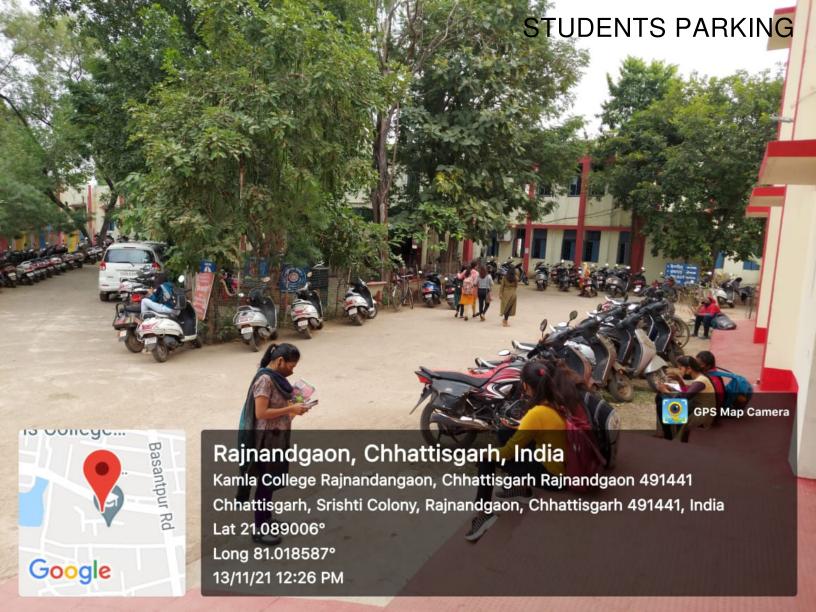

3 | Hostel Manager Residence                       |                                                                 |
| 70     | 54 | Hostel Watch Man Residence                     |                                                                 |

NOTE: CCTV cameras have been installed in the Main building of the college, RUSA building, Hostel and Library.



Principal
Seal Whitisighpure
Govt. Kamla Devi Rathi
Manila Mahav dyalaya,
Rajnandgaon (C.G.)









College R SRISHTI COLONY Google

491441, India

Lat 21.088713°

Long 81.017526°

18/08/21 03:38 PM









## Rajnandgaon, Chhattisgarh, India

Kamla College Rajnandangaon, Chhattisgarh Rajnandgaon 491441 Chhattisgarh, Srishti Colony, Rajnandgaon, Chhattisgarh 491441, India Lat 21.088582°

Long 81.018364° 11/11/21 03:06 PM

















#### Rajnandgaon, Chhattisgarh, India

13/11/21 12:22 PM

Kamla College Rajnandangaon, Chhattisgarh Rajnandgaon 491441 Chhattisgarh, Srishti Colony, Rajnandgaon, Chhattisgarh 491441, India Lat 21.089123° Long 81.018343°



#### **GIRLS COMMON ROOM**





**GPS Map Camera** 

### Rajnandgaon, Chhattisgarh, India

13/11/21 12:23 PM

Kamla College Rajnandangaon, Chhattisgarh Rajnandgaon 491441 Chhattisgarh, Srishti Colony, Rajnandgaon, Chhattisgarh 491441, India Lat 21.089105° Long 81.018335°

Google

ilis College...









13/11/21 12:22 PM

Kamla College Rajnandangaon, Chhattisgarh Rajnandgaon 491441 Chhattisgarh, Srishti Colony, Rajnandgaon, Chhattisgarh 491441, India Lat 21.089025° Long 81.018587°



13 College...

MEN TOILET







GPS Map Camera



## Rajnandgaon, Chhattisga