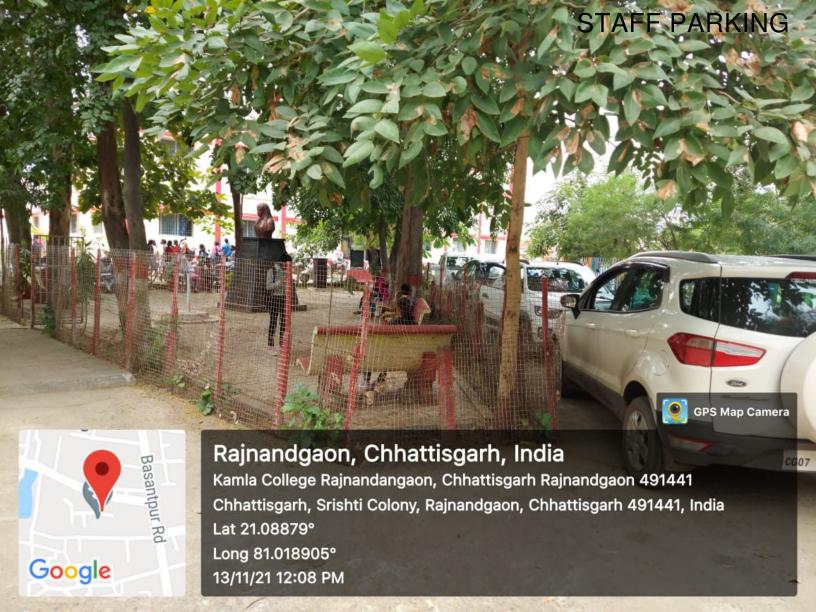

ON ROOM**





**GPS Map Camera** 

### Rajnandgaon, Chhattisgarh, India

13/11/21 12:23 PM

Kamla College Rajnandangaon, Chhattisgarh Rajnandgaon 491441 Chhattisgarh, Srishti Colony, Rajnandgaon, Chhattisgarh 491441, India Lat 21.089105° Long 81.018335°

Google

ilis College...









13/11/21 12:22 PM

Kamla College Rajnandangaon, Chhattisgarh Rajnandgaon 491441 Chhattisgarh, Srishti Colony, Rajnandgaon, Chhattisgarh 491441, India Lat 21.089025° Long 81.018587°



13 College...

MEN TOILET







GPS Map Camera



## Rajnandgaon, Chhattisgarh, India

Kamla College Rajnandangaon, Chhattisgarh Rajnandgaon 491441 Chhattisgarh, Srishti Colony, Rajnandgaon, Chhattisgarh 491441, India Lat 21.089022°

Long 81.018537° 13/11/21 12:21 PM







Lat 21.088816° Long 81.018776°

13/11/21 12:07 PM







## छत्तीसगढ

रायपुर, 30 अगस्त 2021, सोमवार

# कमला कॉलेज को ग्रीन चैम्पियन पुरस्कार

'छत्तीसगढ़' संवाददाता

राजनांदगांव, 29 अगस्त। भारत सरकार के शिक्षा मंत्रालय के उच्च शिक्षा विभाग के महात्मा गांधी राष्ट्रीय ग्रामीण शिक्षा परिषद् द्वारा शासकीय कमलादेवी स्नातकोत्तर महिला महाविद्यालय राजनांदगांव को डिस्ट्रिक्ट ग्रीन चैम्पियन पुरस्कार दिया गया है।

यह पुरस्कार कोविड के कारण जिला पंचायत सीईओ लोकेश चंद्राकर के मुख्य आतिथ्य में महाविद्यालय की प्राचार्य डॉ. सुमन सिंह बघेल एवं स्वच्छता, ग्रामीण उद्यमिता, ग्रामीण शिक्षा प्रकोष्ठ संयोजक डॉ. ऑकारलाल श्रीवास्तव एवं सदस्य प्रो.आलोक कुमार जोशी को भौतिक रूप से प्रमाण पत्र प्रदान किया गया तथा पुरस्कार राशि रूपए 5 हजार ऑनलाइन रूप से प्राप्त हुआ।

पुरस्कार की घोषणा करते प्रोग्राम को-आर्डिनेटर बी. झांसी रानी ने बताया कि सत्र . 2020-21 के लिए भारत के अ