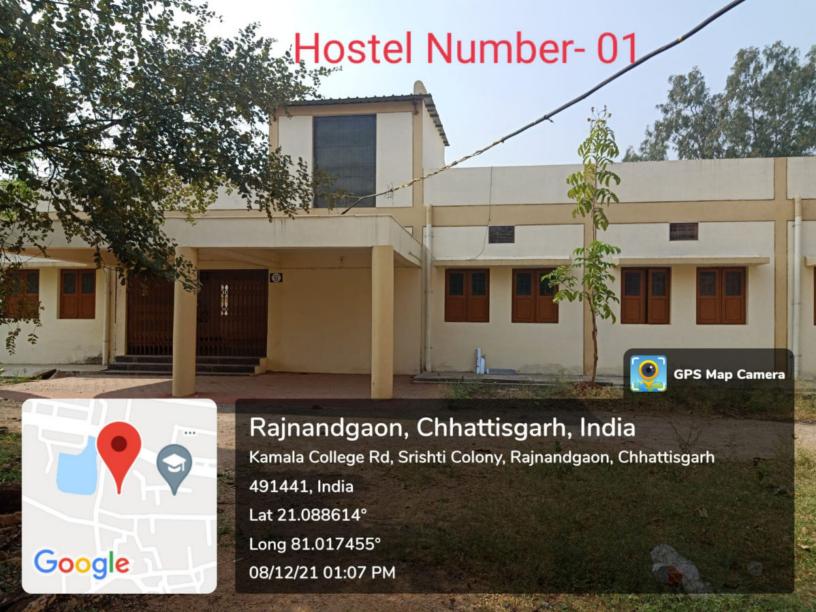

#### INFRASTRUCTURE FACILITIES OF THE COLLEGE 2020-21

| S.<br>N. | Room<br>Number | Name of the rooms                   | Type of ICT facility                                            |
|----------|----------------|-------------------------------------|-----------------------------------------------------------------|
|          |                | MAIN BUILDING G                     | ROUND FLOOR                                                     |
| 1        | 1              | Principal Chamber                   | Computer with Internet/ All in one Printer/ CCTV                |
| 2        | 2              | Account Section                     | Computer with Internet/ All in one Printer                      |
| 3        | 3              | Office                              | Computer with Internet/Laptop/ All in one Printer               |
| 4        | 4              | NCC                                 |                                                                 |
| 5        | 5              | Psychology Deptt.                   | Computer with Internet/Laptop/ Printer                          |
| 6        | 6              | Store Room (Exam)                   |                                                                 |
| 7        | 7              | Conference Hall/NAAC/IQAC           | Internet/Multimedia Projector/Sound system/<br>Printer/Computer |
| 8        | 8              | Store Room (Office)                 |                                                                 |
| 9        | 9              | Class Room/Psychology Lab           |                                                                 |
| 10       | 10             | Class Room                          |                                                                 |
| 11       | 11             | Class Room/Hindi Deptt.             |                                                                 |
| 12       | 12             | Class Room/Commerce Deptt.          |                                                                 |
| 13       | 13             | Washroom (for male)                 |                                                                 |
| 14       | 14             | Washroom (for female)               |                                                                 |
| 15       | 15             | Class Room                          |                                                                 |
| 16       | 16             | Class Room                          |                                                                 |
| 17       | 17             | Chemistry Lab                       | Computer with Internet                                          |
| 18       | 18             | RUSA                                |                                                                 |
| 19       | 19             | Class Room                          | Lap top with Internet                                           |
| 20       | 20             |                                     | Committee with Later at A III                                   |
| 21       | 21             | Class Room/Geography Lab Class Room | Computer with Internet/All in one Printer                       |
| 22       | 22             | Staff Room                          | CCTV                                                            |
| 23       | 37             | Class Room                          | CCIV                                                            |
| 24       | 38             | Canteen                             |                                                                 |
| 25       | 47             | Chemistry Lab ( Newly Added)        |                                                                 |
| 26       | 48             | Auditorium                          | Wi-Fi/Multimedia Projector/Sound                                |
| 27       | 49             | Washroom for Students               | system/Podium Stand                                             |
| 21       | 77             | MAIN BUILDING                       | EIDET EL COD                                                    |
| 28       | 23             | Class Room/Sanskrit Deptt.          | FIRST FLOOR                                                     |
| 29       | 24             | Class Room/Economics Deptt.         |                                                                 |
| 30       | 25             | Class Room                          |                                                                 |
| 31       | 26             | Sociology Deptt.                    | Intornat                                                        |
| 32       | 27             | Class Room                          | Internet                                                        |
| 33       | -              | Cidos itocin                        | Computer with Internet/All in One Printer                       |
| 34       | 28             | Home Science Lab                    | Computer with Internet/ All in One Printer                      |
|          |                | Class Room                          | Multimodia Praiastan (C                                         |
| 35       | 30             | Class Room/English Language Lab     | Multimedia Projector /Computer/Laptop/Smart<br>Board/Internet   |
| 36       | 31             | Wash Room (for students)            |                                                                 |
| 37       | 32             | Class Room/Music Deptt.             | Sound System/ Computer with Internet                            |
| 38       | 33             | Class Room/Zoology Lab              | Multimedia Projector /Sound System/ Computer with Internet      |
| 39       | 34             | Class Room ( Newly Added)           |                                                                 |
| 40       | 35             | Class Room (Newly Added)            |                                                                 |

| 41     | 36 | Class Room/Political Deptt.                    |                                                                 |
|--------|----|------------------------------------------------|-----------------------------------------------------------------|
|        |    | LIBRARY BUILDING                               | GROUND FLOOR                                                    |
| 42     | 39 | MathsDeptt.                                    | Computer with Internet                                          |
| 43     | 40 | Class Room                                     |                                                                 |
| 44     | 41 | Washroom (for male)                            |                                                                 |
| 45     | 42 | Washroom (for female)                          |                                                                 |
| 46     | 43 | Physics Lab                                    |                                                                 |
| 47     | 44 | Class Room/Botany (Varamda) &<br>Micro Bio Lab | Computer with Internet                                          |
|        |    | LIBRARY BUILDIN                                | G FIRST FLOOR                                                   |
| 48     | 45 | e-Library                                      | Wi-Fi/Multimedia Projector                                      |
| 49     | 46 | Central Library/Reading Room                   | Computer with Internet & Soul Software/Photo<br>Copier/ Printer |
| a same |    | RUSA BUILDING G                                | ROUND FLOOR                                                     |
| 50     | 55 | Class Room                                     | Sound system                                                    |
| 51     | 56 | Class Room                                     | Sound system                                                    |
| 52     | 57 | Class Room                                     | Sound system                                                    |
| 53     | 58 | Wash Room (for students)                       |                                                                 |
| 54     | 59 | Girls Common Room                              |                                                                 |
| 55     | 60 | Class Room                                     | Sound system                                                    |
| 56     | 61 | Home Science Kitchen                           |                                                                 |
| 57     | 62 | Wash Room (for male)                           |                                                                 |
| 58     | 63 | Home Science Deptt.                            |                                                                 |
| 59     | 64 | Class Room                                     | Sound system                                                    |
| 60     | 65 | Class Room                                     | Sound system                                                    |
| 61     | 66 | Class Room/Computer Lab                        |                                                                 |
|        |    | FIRST FI                                       | LOOR                                                            |
| 62     | 67 | Class Room                                     | Sound system                                                    |
| 63     | 68 | Class Room/Smart Class                         | Wi-Fi/ Multimedia Projector /Smart Board                        |
| 64     | 69 | Class Room/Seminar Hall                        | Wi-Fi/ Multimedia Projector /Sound system/Podium<br>Stand       |
| 65     | 70 | Wash Room (for students)                       |                                                                 |
|        |    | OTHER INFRAS                                   | STRUCTURE                                                       |
| 66     | 50 | Sports Hall                                    | Sound System                                                    |
| 67     | 51 | Girls Hostel No. 1(50 Seater)                  |                                                                 |
| 68     | 52 | Girls Hostel No. 2 (100 Seater)                | Television / CCTV                                               |
| 69     | 53 | Hostel Manager Residence                       |                                                                 |
| 70     | 54 | Hostel Watch Man Residence                     |                                                                 |