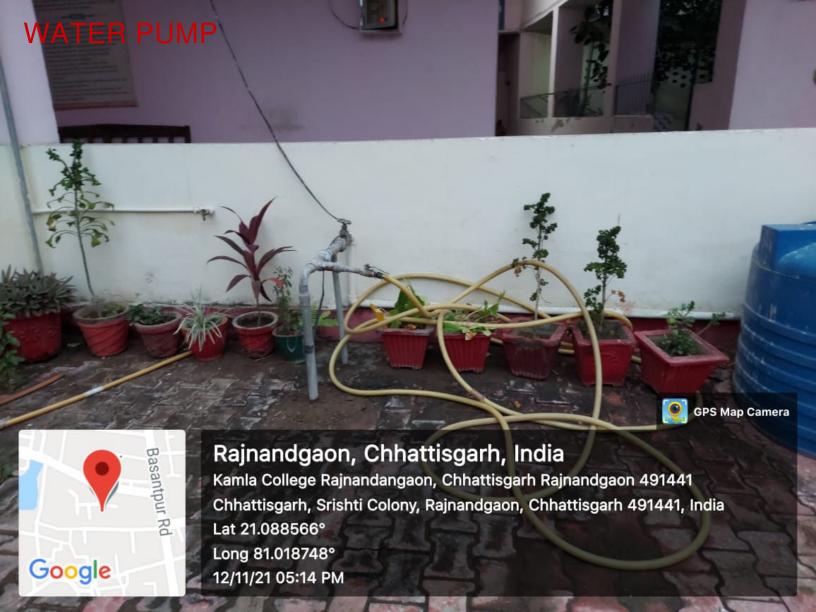

| 53 | Hostel Manager Residence                       |                                                                 |
| 70     | 54 | Hostel Watch Man Residence                     |                                                                 |

NOTE: CCTV cameras have been installed in the Main building of the college, RUSA building, Hostel and Library.



Principal
Seal Whitisighpure
Govt. Kamla Devi Rathi
Manila Mahav dyalaya,
Rajnandgaon (C.G.)









College R SRISHTI COLONY Google

491441, India

Lat 21.088713°

Long 81.017526°

18/08/21 03:38 PM









## Rajnandgaon, Chhattisgarh, India

Kamla College Rajnandangaon, Chhattisgarh Rajnandgaon 491441 Chhattisgarh, Srishti Colony, Rajnandgaon, Chhattisgarh 491441, India Lat 21.088582°

Long 81.018364° 11/11/21 03:06 PM

















#### Rajnandgaon, Chhattisgarh, India

13/11/21 12:22 PM

Kamla College Rajnandangaon, Chhattisgarh Rajnandgaon 491441 Chhattisgarh, Srishti Colony, Rajnandgaon, Chhattisgarh 491441, India Lat 21.089123° Long 81.018343°



#### **GIRLS COMMON ROOM**





**GPS Map Camera** 

### Rajnandgaon, Chhattisgarh, India

13/11/21 12:23 PM

Kamla College Rajnandangaon, Chhattisgarh Rajnandgaon 491441 Chhattisgarh, Srishti Colony, Rajnandgaon, Chhattisgarh 491441, India Lat 21.089105° Long 81.018335°

Google

ilis College...









13/11/21 12:22 PM

Kamla College Rajnandangaon, Chhattisgarh Rajnandgaon 491441 Chhattisgarh, Srishti Colony, Rajnandgaon, Chhattisgarh 491441, India Lat 21.089025° Long 81.018587°



13 College...

MEN TOILET







GPS Map Camera



## Rajnandgaon, Chhatt