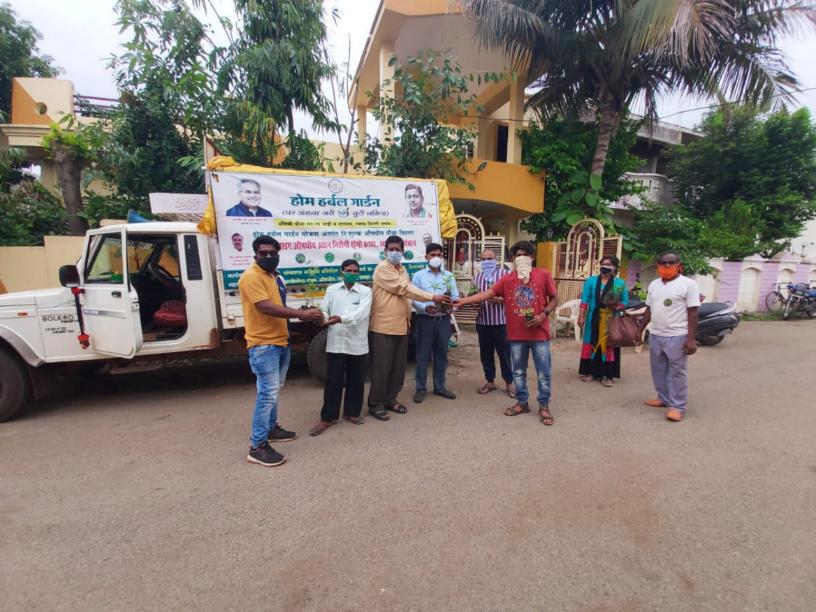

प्राचार्य डॉ. सुमन सिंह बघेल ने सर्वप्रथम एमजीएनसीआरई भारत सरकार शिक्षा मंत्रालय को पुरस्कार प्रदान करने हेतु धन्यवाद ज्ञापित किया तथा अपना प्रतिवेदन देते कहा कि हमारे महाविद्यालय में प्राध्यापकों, कर्मचारियों एवं छत्राओं की विभिन्न समितियां बनाई जाती है और कॉलेज कैम्पस एवं गोद

ग्राम में स्वच्छता, वेस्ट मैनजमेंट, वाटर मैनेजमेंट, ग्रीनरी मैनेजमेंट तथा एनर्जी मैनजमेंट हेतु सतत् विभिन्न अकादिमक कार्यक्रम, सेमीनार वर्कशाप आयोजित किए जाते हैं और भौतिक रूप से भी इन विषयों पर कार्य किया जाता है। जिसमें जिला प्रशासन एवं स्थानीय प्रशासन का सहयोग भी लिया जाता है। जिसके कारण आज हमें यह पुरस्कार प्राप्त हुआ है।