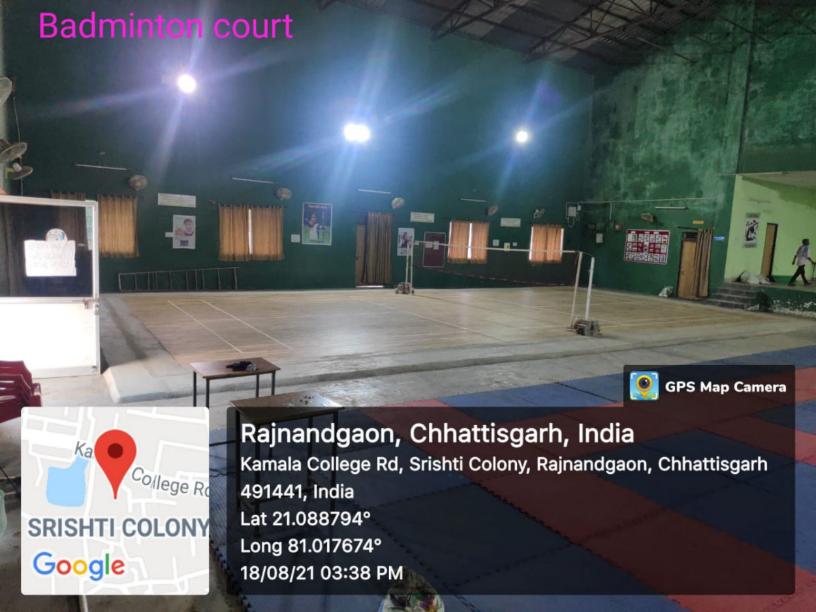

nd System                                                    |
| 67     | 51 | Girls Hostel No. 1(50 Seater)                  |                                                                 |
| 68     | 52 | Girls Hostel No. 2 (100 Seater)                | Television / CCTV                                               |
| 69     | 53 | Hostel Manager Residence                       |                                                                 |
| 70     | 54 | Hostel Watch Man Residence                     |                                                                 |

NOTE: CCTV cameras have been installed in the Main building of the college, RUSA building, Hostel and Library.



Principal
Seal Whitisighpure
Govt. Kamla Devi Rathi
Manila Mahav dyalaya,
Rajnandgaon (C.G.)









College R SRISHTI COLONY Google

491441, India

Lat 21.088713°

Long 81.017526°

18/08/21 03:38 PM









## Rajnandgaon, Chhattisgarh, India

Kamla College Rajnandangaon, Chhattisgarh Rajnandgaon 491441 Chhattisgarh, Srishti Colony, Rajnandgaon, Chhattisgarh 491441, India Lat 21.088582°

Long 81.018364° 11/11/21 03:06 PM

















#### Rajnandgaon, Chhattisgarh, India

13/11/21 12:22 PM

Kamla College Rajnandangaon, Chhattisgarh Rajnandgaon 491441 Chhattisgarh, Srishti Colony, Rajnandgaon, Chhattisgarh 491441, India Lat 21.089123° Long 81.018343°



#### **GIRLS COMMON ROOM**





**GPS Map Camera** 

### Rajnandgaon, Chhattisgarh, India

13/11/21 12:23 PM

Kamla College Rajnandangaon, Chhattisgarh Rajnandgaon 491441 Chhattisgarh, Srishti Colony, Rajnandgaon, Chhattisgarh 491