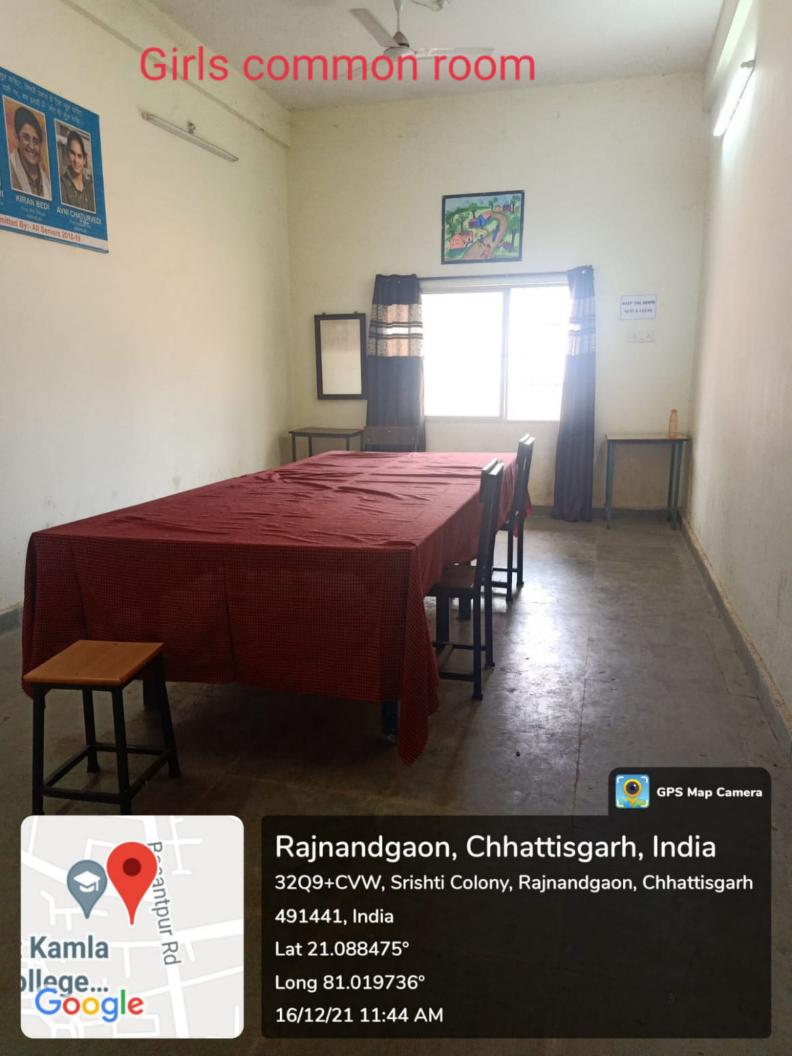

प्राचार्य डॉ. सुमन सिंह बघेल ने सर्वप्रथम एमजीएनसीआरई भारत सरकार शिक्षा मंत्रालय को पुरस्कार प्रदान करने हेतु धन्यवाद ज्ञापित किया तथा अपना प्रतिवेदन देते कहा कि हमारे महाविद्यालय में प्राध्यापकों, कर्मचारियों एवं छत्राओं की विभिन्न समितियां बनाई जाती है और कॉलेज कैम्पस एवं गोद

ग्राम में स्वच्छता, वेस्ट मैनजमेंट, वाटर मैनेजमेंट, ग्रीनरी मैनेजमेंट तथा एनर्जी मैनजमेंट हेतु सतत् विभिन्न अकादिमक कार्यक्रम, सेमीनार वर्कशाप आयोजित किए जाते हैं और भौतिक रूप से भी इन विषयों पर कार्य किया जाता है। जिसमें जिला प्रशासन एवं स्थानीय प्रशासन का सहयोग भी लिया जाता है। जिसके कारण आज हमें यह पुरस्कार प्राप्त हुआ है।



## Hostel Number- 02











## Rajnandgaon, Chhattisgarh, India

32Q9+HM8, Srishti Colony, Rajnandgaon, Chhattisgarh 491441, India Lat 21.089201°

Long 81.018692°

16/12/21 11:39 AM