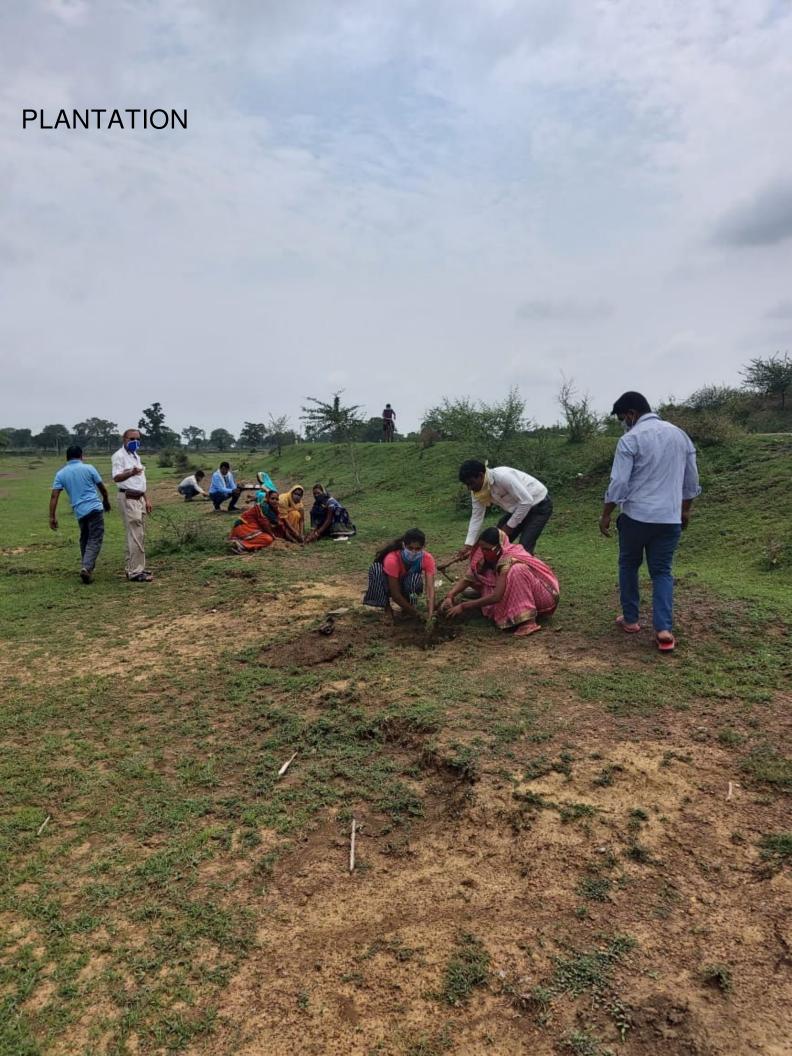

प्राचार्य डॉ. सुमन सिंह बघेल ने सर्वप्रथम एमजीएनसीआरई भारत सरकार शिक्षा मंत्रालय को पुरस्कार प्रदान करने हेतु धन्यवाद ज्ञापित किया तथा अपना प्रतिवेदन देते कहा कि हमारे महाविद्यालय में प्राध्यापकों, कर्मचारियों एवं छत्राओं की विभिन्न समितियां बनाई जाती है और कॉलेज कैम्पस एवं गोद

ग्राम में स्वच्छता, वेस्ट मैनजमेंट, वाटर मैनेजमेंट, ग्रीनरी मैनेजमेंट तथा एनर्जी मैनजमेंट हेतु सतत् विभिन्न अकादिमक कार्यक्रम, सेमीनार वर्कशाप आयोजित किए जाते हैं और भौतिक रूप से भी इन विषयों पर कार्य किया जाता है। जिसमें जिला प्रशासन एवं स्थानीय प्रशासन का सहयोग भी लिया जाता है। जिसके कारण आज हमें यह पुरस्कार प्राप्त हुआ है।