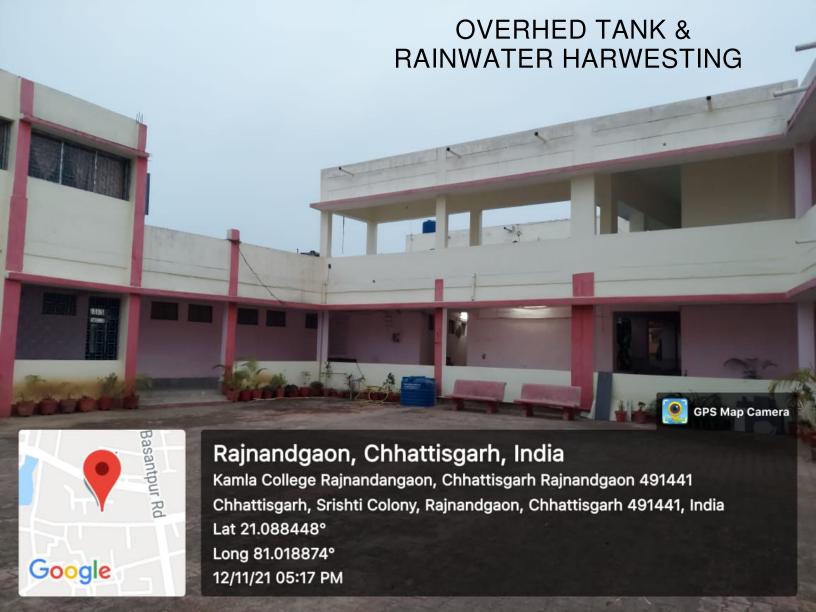

53 | Hostel Manager Residence                       |                                                                 |
| 70     | 54 | Hostel Watch Man Residence                     |                                                                 |

NOTE: CCTV cameras have been installed in the Main building of the college, RUSA building, Hostel and Library.



Principal
Seal Whitisighpure
Govt. Kamla Devi Rathi
Manila Mahav dyalaya,
Rajnandgaon (C.G.)









College R SRISHTI COLONY Google

491441, India

Lat 21.088713°

Long 81.017526°

18/08/21 03:38 PM









## Rajnandgaon, Chhattisgarh, India

Kamla College Rajnandangaon, Chhattisgarh Rajnandgaon 491441 Chhattisgarh, Srishti Colony, Rajnandgaon, Chhattisgarh 491441, India Lat 21.088582°

Long 81.018364° 11/11/21 03:06 PM

















#### Rajnandgaon, Chhattisgarh, India

13/11/21 12:22 PM

Kamla College Rajnandangaon, Chhattisgarh Rajnandgaon 491441 Chhattisgarh, Srishti Colony, Rajnandgaon, Chhattisgarh 491441, India Lat 21.089123° Long 81.018343°



#### **GIRLS COMMON ROOM**





**GPS Map Camera** 

### Rajnandgaon, Chhattisgarh, India

13/11/21 12:23 PM

Kamla College Rajnandangaon, Chhattisgarh Rajnandgaon 491441 Chhattisgarh, Srishti Colony, Rajnandgaon, Chhattisgarh 491441, India Lat 21.089105° Long 81.018335°

Google

ilis College...









13/11/21 12:22 PM

Kamla College Rajnandangaon, Chhattisgarh Rajnandgaon 491441 Chhattisgarh, Srishti Colony, Rajnandgaon, Chhattisgarh 491441, India Lat 21.089025° Long 81.018587°



13 College...

MEN TOILET







GPS Map Camera



## Rajnandgaon, Chhattis