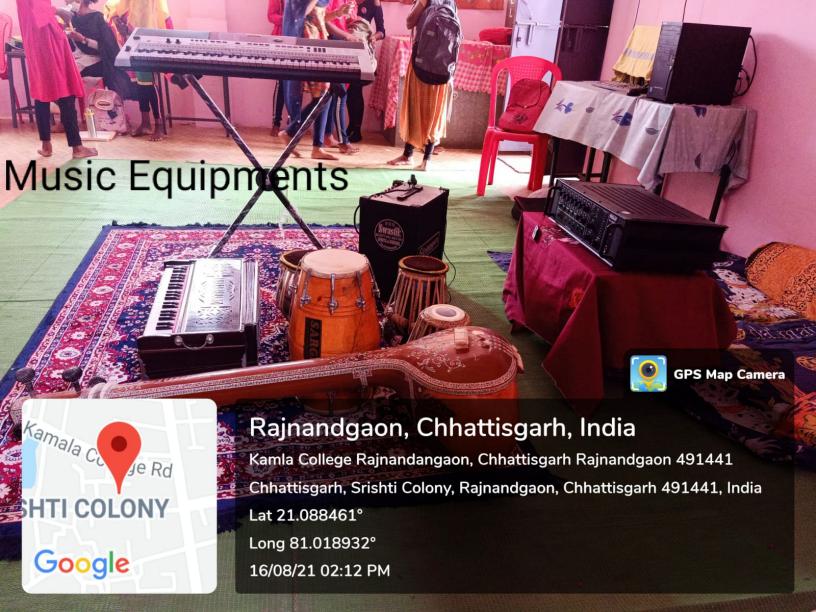

#### **Facilities for cultural Activities-**

The college provides adequate facilities and required equipment to the cultural committee as-

| S. No | Equipment                | Number of equipment |
|-------|--------------------------|---------------------|
| 1     | Harmonium                | 3                   |
| 2     | Keyboard                 | 2                   |
| 3     | Taanpura                 | 1                   |
| 4     | Swar peti                | 1                   |
| 5     | Dholak                   | 2                   |
| 6     | Electronic Tabla         | 1                   |
| 7     | Tabla                    | 1                   |
| 8     | Khanjira                 | 1                   |
| 9     | Manjira                  | 1                   |
| 10    | Amplifier                | 2                   |
| 11    | Speakers                 | 2                   |
| 12    | Collar microphone (Mike) | 2                   |
| 13    | Costumes + Ornaments     | 21 +26              |