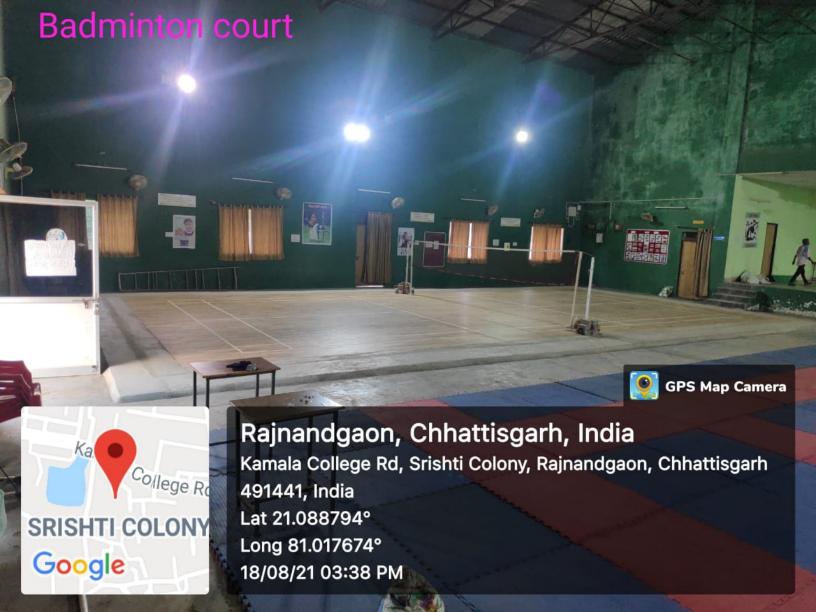

#### (A) Indoor Facilities

- 1. Badminton wooden court
- 2. Table Tennis
- 3. Kabaddi (Mat)
- 4. Multigym