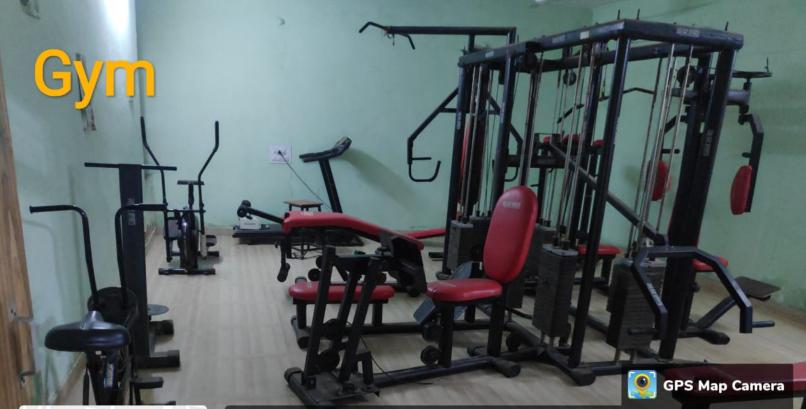

#### (A) Indoor Facilities

- 1. Badminton wooden court
- 2. Table Tennis
- 3. Kabaddi (Mat)
- 4. Multigym

College shares its indoor and outdoor facilities with school children and also outside players to promotes sports in the society.