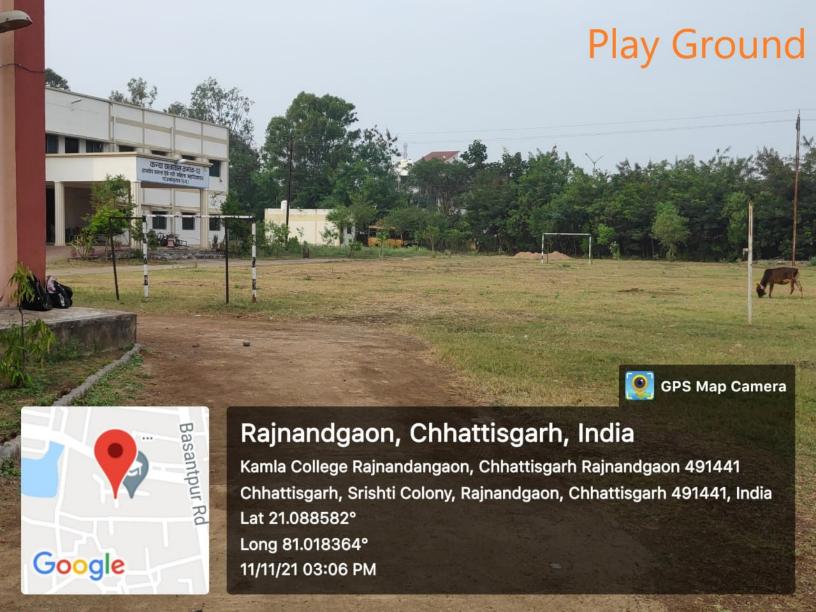

#### (B) Outdoor Facilities:-

- 1. Frist Playground is 8000 Mts. big which we call cricket ground. It is also used for archery and athletics(Track & field) events.
- 2. Second Playground is 800 Mts big. Its is consist of Basket ball, Handball, kho-kho and volley ball ground