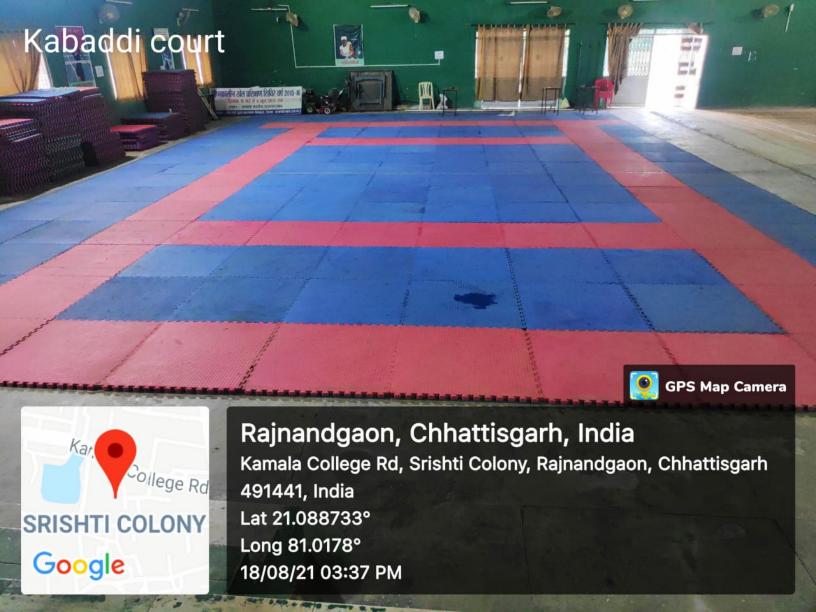

#### (A) Indoor Facilities

- 1. Badminton wooden court
- 2. Table Tennis
- 3. Kabaddi (Mat)
- 4. Multigym