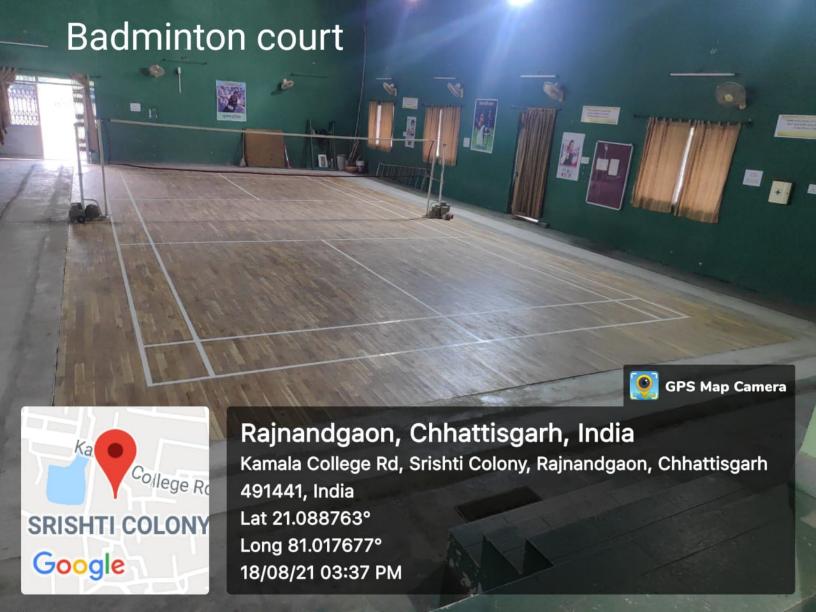

#### (A) Indoor Facilities

- 1. Badminton wooden court
- 2. Table Tennis
- 3. Kabaddi (Mat)
- 4. Multigym