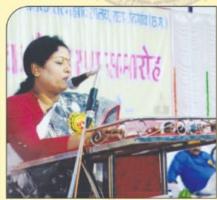

## वार्षिक पदक वितवण समावोह

प्राचार्य डॉ. सुमन बघेल

श्री दलेश्वर साहू (विधायक—डोंगरगॉव) का स्वागत

श्रीमती हेमा देशमुख (महापौर)

सांस्कृतिक कार्यकम प्रस्तुतिकरण की तैयारी करती छात्राएँ

प्राचार्य डॉ. सुमन सिंह बघेल द्वारा अतिथियों को स्मृति चिन्ह भेंट