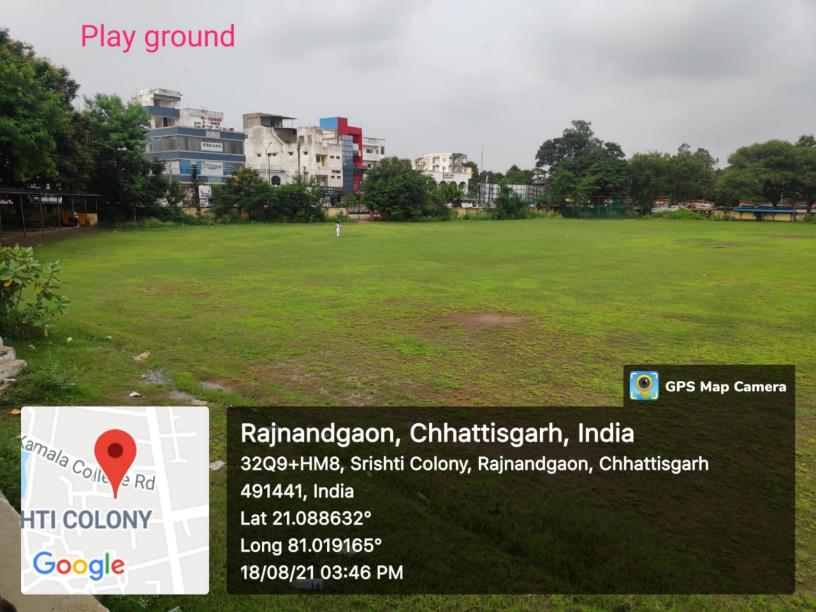

#### (B) Outdoor Facilities:-

- 1. Frist Playground is 8000 Mts. big which we call cricket ground. It is also used for archery and athletics(Track & field) events.
- 2. Second Playground is 800 Mts big. Its is consist of Basket ball, Handball, kho-kho and volley ball ground