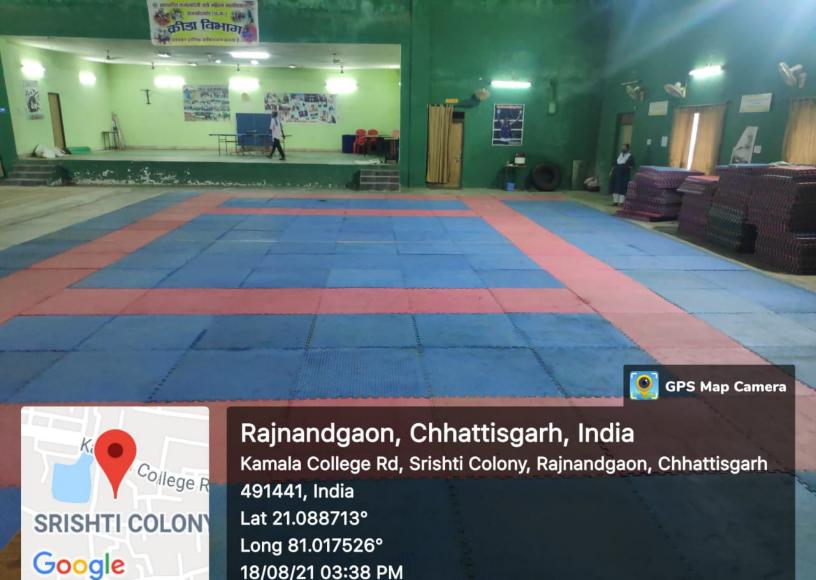

#### (A) Indoor Facilities

- 1. Badminton wooden court
- 2. Table Tennis
- 3. Kabaddi (Mat)
- 4. Multigym