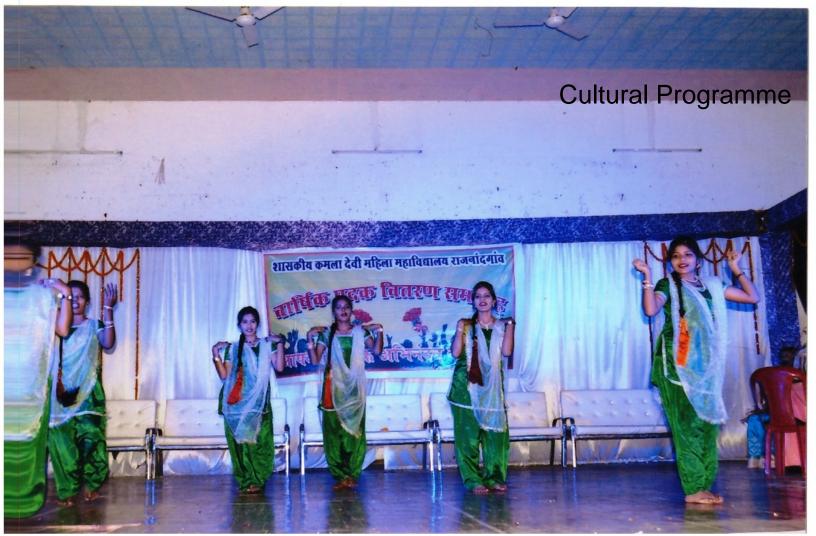

#### **Facilities for cultural Activities-**

The college provides adequate facilities and required equipment to the cultural committee as-

| S. No | Equipment                | Number of equipment |
|-------|--------------------------|---------------------|
| 1     | Harmonium                | 3                   |
| 2     | Keyboard                 | 2                   |
| 3     | Taanpura                 | 1                   |
| 4     | Swar peti                | 1                   |
| 5     | Dholak                   | 2                   |
| 6     | Electronic Tabla         | 1                   |
| 7     | Tabla                    | 1                   |
| 8     | Khanjira                 | 1                   |
| 9     | Manjira                  | 1                   |
| 10    | Amplifier                | 2                   |
| 11    | Speakers                 | 2                   |
| 12    | Collar microphone (Mike) | 2                   |
| 13    | Costumes + Ornaments     | 21 +26              |

## वार्षिक पदक वितवण समावोह

प्राचार्य डॉ. सुमन बघेल

श्री दलेश्वर साहू (विधायक—डोंगरगॉव) का स्वागत

श्रीमती हेमा देशमुख (महापौर)

सांस्कृतिक कार्यकम प्रस्तुतिकरण की तैयारी करती छात्राएँ

प्राचार्य डॉ. सुमन सिंह बघेल द्वारा अतिथियों को स्मृति चिन्ह भेंट