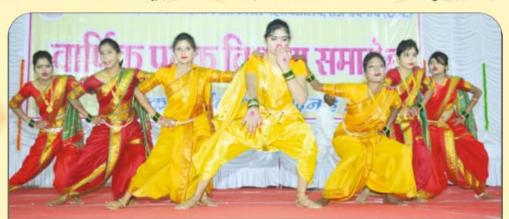

## वार्षिक पदक वितवण समावोह

प्राचार्य डॉ. सुमन बघेल

श्री दलेश्वर साहू (विधायक—डोंगरगॉव) का स्वागत

श्रीमती हेमा देशमुख (महापौर)

सांस्कृतिक कार्यकम प्रस्तुतिकरण की तैयारी करती छात्राएँ

प्राचार्य डॉ. सुमन सिंह बघेल द्वारा अतिथियों को स्मृति चिन्ह भेंट