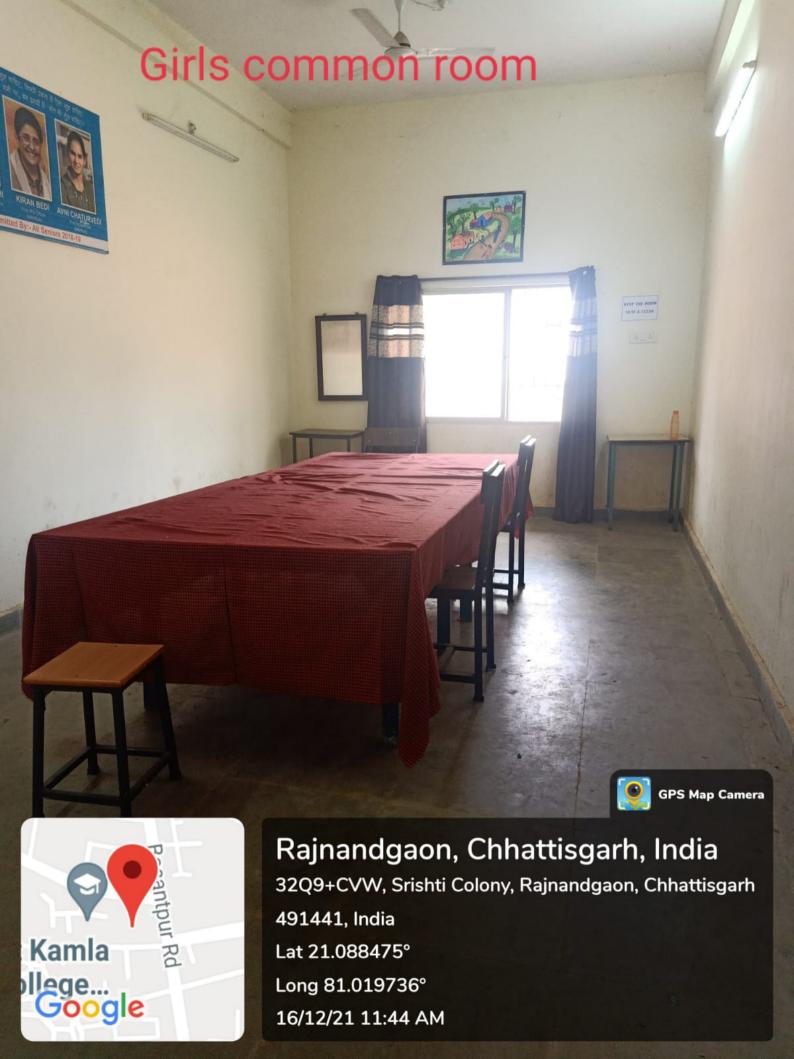

ampus, must be brought to the notice of the principal, either in writing or oral. Complain boxes have been arranged outside the principal's Chamber.

Principal

Govt. Kamla Devi Rathi Mahila PG

Mahavidyalaya, Rajnandgaon (C.G.)





### Rajnandgaon, Chhattisgarh, India

32Q9+HM8, Srishti Colony, Rajnandgaon, Chhattisgarh 491441, India Lat 21.089201°

Long 81.018692°

16/12/21 11:39 AM







































































## Hostel Number- 02



## Room number-34, newly added



## Room number -35, newly added





**GPS Map Camera** 



## Rajnandgaon, Chhattisgarh, India

Kamla College Rajnandangaon, Chhattisgarh Rajnandgaon 491441

Chhattisgarh, Srishti Colony, Rajnandgaon, Chhattisgarh 491441, India

Lat 21.088759°

Long 81.018632°

08/12/21 01:13 PM