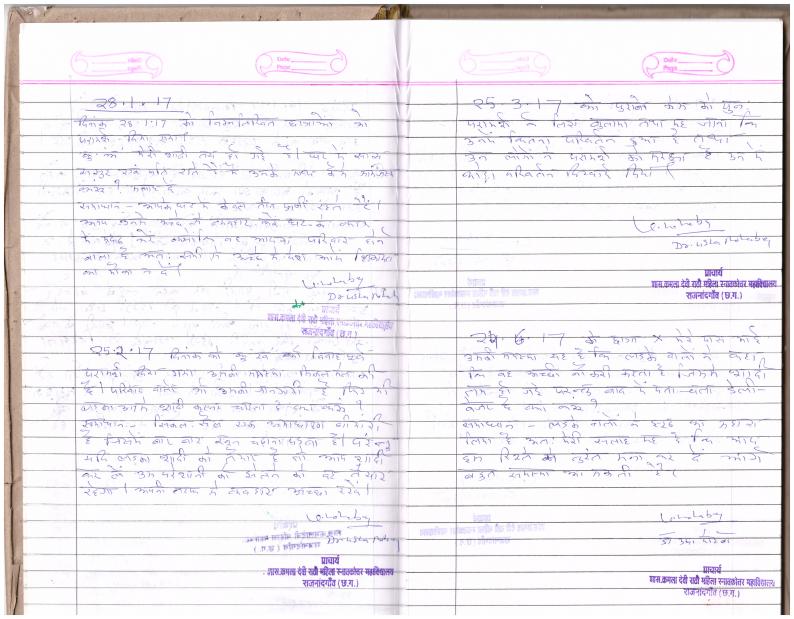

Department of Psychology оть Kamla Devi Radii Mahila 119 Mahavidyalaya

RAJNANDGAON (C.G.)

शास.कमलादेवी बहिला महाविद्यः राजनांदगांव (छ.ग.

- दिनॉक 16.02.16 को राज्यसमाज कल्याण बोर्ड छत्तीसगढ़ के अनुसार शासकीय कमला देवी राठी महिला महाविद्यालय में विवाह पूर्व परामर्श केन्द्र खुलने की सूचना प्राप्त हुई।
- जिला राजनांदगाँव छत्तीसगढ़ में एक मात्र केन्द्र खोलने की अनुमति दी गई।
- जिले का एक मात्र महिला महाविद्यालय एवं मनोविज्ञान विषय होने के कारण इस महाविद्यालय को यह गौरव प्राप्त हुआ।
- 07 अगस्त 2016 को श्रीमति शिता फशिश्ता पश्मर्श दाता के रूप में प्राचार्य द्वारा अधिकृत कि गई।
- 09 अगस्त 2016 को विभागाध्यक्ष डॉ. उषा मोहबे एवं श्रीमति शिता फरीश्ता ने जनरल कक्षा लेकर छात्राओं को विवाह पूर्व परामर्श के बारे में बताया।
- इस कार्यक्रम में 36 छात्राओं ने भाग लिया।
- दिनॉक 11. 01. 2017 को विवाह पूर्व परामर्श केन्द्र का विधिवत् उद्घाटन राज्य समाज कल्याण बोर्ड अध्यक्ष श्रीमति शोभा सोनी द्वारा किया गया।
- इस अवसर पर श्रीमित शोभा सोनी ने छात्राओं को केन्द्र का लाभ उठाने के लिये अभिप्रेरित किया।
- इस अवसर पर प्राचार्य डॉ. बी. एन. मेश्राम ने भी छात्राओं को संबोधित किया।
- इस कार्यक्रम में कुल 27 छात्राओं ने भाग लिया।
- दिनॉक 16.01.2017 को 02 छात्राओं ने विवाह पूर्व परामर्श लिया।
- दिनॉक 28.01.2017 को 01 छात्रा ने विवाह के पश्चात् शशुराल के लोगो के शाध शमायोजन बिठाने हेतु परामर्श लिया।
- दिनॉक 25.02.2017 को एक शिकलशेल शे पीड़ित छात्रा ने विवाह पूर्व परामर्श लिया।
- दिनॉक 25.03.2017 को फींलोअप परामर्श किया गया।
- दिनॉक 24.06.2017 को एक छात्रा ने नौकरी की समस्या के लिये विवाह पूर्व परामर्श लिया।
- दिनाँक 29.06.2017 को एक छात्रा ने दहेज की शमश्या को लेकर परामर्श लिया।

HOD.

Department of Psychology
Govt. Kamla Devi Rathi Mahila PG Mahavidyalaya
RAJNANDGAON (C.G.)

प्राचार्य शास.कमलादेवी यहिला महाविद्यः राजनादामँव (छ.ग.

- दिनॉक 26.08.2017 को एक छात्रा ने विवाह संबंधी जानकारी के लिये परामर्श लिया।
- दिनॉंक 30.09.2017 को एक छात्रा ने प्रेम विवाह से संबंधित परामर्श लिया।
- दिनॉक 28.10.2017 को तीन छात्राओं ने विवाह के बाद संमायोजन बिठाने परामर्श लिया।
- दिनॉक 25.11.2017 को फौलोअप परामर्श किया गया।
- दिनॉकं 16.12.2017 को एक छात्रा ने अपने चाचा के शलत व्यवहार संबंधी परामर्श लिया।
- दिनॉक 20.01.2018 को चार छात्राओं ने विवाहित जीवन को शुखामय बनाने हेतु परामर्श लिया।
- दिनॉक 24.02.2018 को एक छात्रा ने अपने मामा के साथ प्रेम विवाह हेतु परामर्थ लिया।