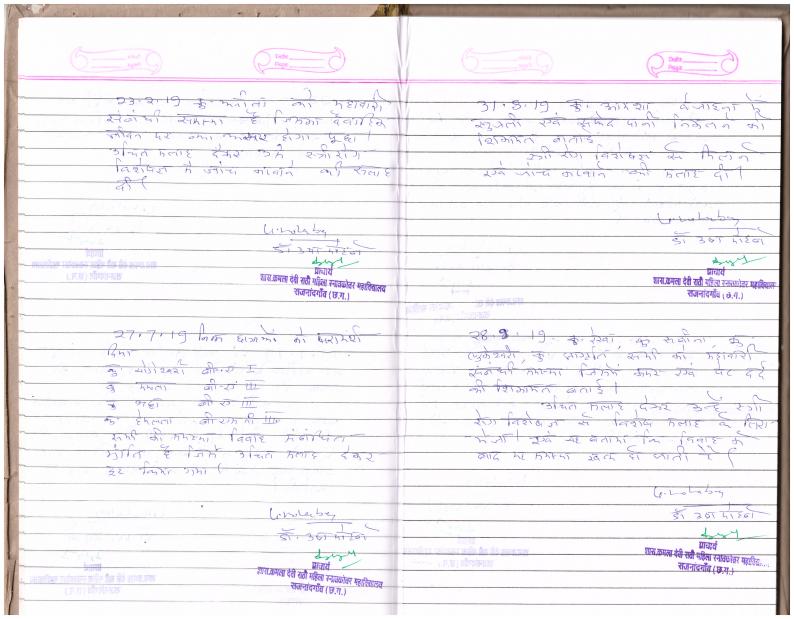

- दिनॉक 27.09.2018 को छात्राओं को समूह परामर्श दिया गया।
- दिनॉक 22.12.2018 को शादी से डर को दूर करने हेतु एक छात्रा ने परामर्श लिया।
- दिनॉक 19.01.2019 को एक छात्रा ने शादी से संबंधित तनाव को दूर करने के लिये परामर्श लिया।
- दिनॉक 23.02.2019 को एक छात्रा ने स्वास्थ्य संबंधी समस्य के लिए परामर्श लिया।

- दिनॉक 27.07.2019 को चार छात्राओं ने विवाह संबंधित भ्रातियों को दूर करने हेतु परामर्श लिया।
- दिनॉक 31.08.2019 को एक छात्रा ने स्वास्थ्य संबंधी समस्य के लिए परामर्श लिया।
- दिनॉक 28.08.2019 को छात्राओं ने स्वास्थ्य संबंधी परामर्श लिया।
- दिनॉक 26.10.2019 को एक छात्रा ने शादी ना करने से जुडी समस्यओं के बारे में परामर्श लिया।
- दिनाँक 30.10.2019 को तीन छात्राओं को समूह परामर्श दिया गया।
- दिनॉक 28.11.2019 को एक छात्रा ने नए महौल में २हने के उपाय पूछे।