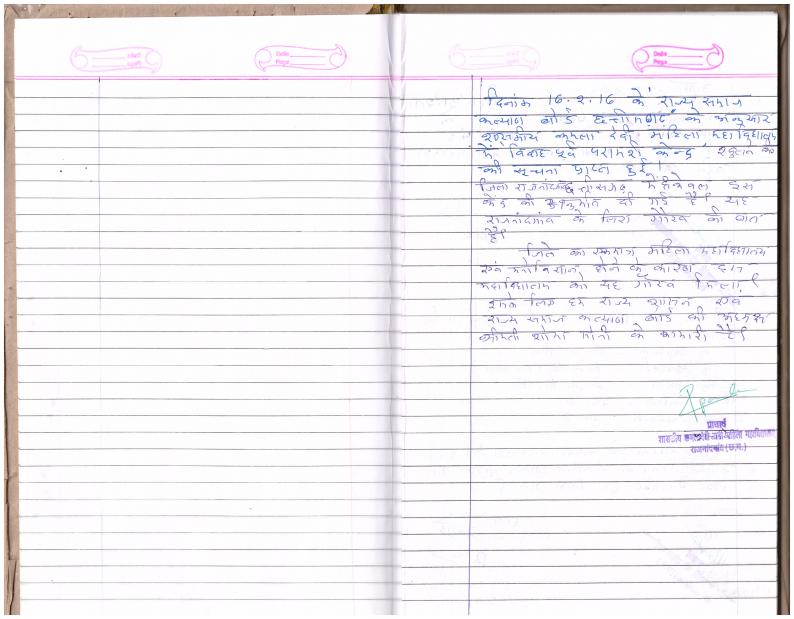

Department of Psychology оть Kamla Devi Radii Mahila 119 Mahavidyalaya

RAJNANDGAON (C.G.)

शास.कमलादेवी बहिला महाविद्यः राजनांदगांव (छ.ग.

- दिनॉक 16.02.16 को राज्यसमाज कल्याण बोर्ड छत्तीसगढ़ के अनुसार शासकीय कमला देवी राठी महिला महाविद्यालय में विवाह पूर्व परामर्श केन्द्र खुलने की सूचना प्राप्त हुई।
- जिला राजनांदगाँव छत्तीसगढ़ में एक मात्र केन्द्र खोलने की अनुमति दी गई।
- जिले का एक मात्र महिला महाविद्यालय एवं मनोविज्ञान विषय होने के कारण इस महाविद्यालय को यह गौरव प्राप्त हुआ।
- 07 अगस्त 2016 को श्रीमति शिता फशिश्ता पश्मर्श दाता के रूप में प्राचार्य द्वारा अधिकृत कि गई।
- 09 अगस्त 2016 को विभागाध्यक्ष डॉ. उषा मोहबे एवं श्रीमति शिता फरीश्ता ने जनरल कक्षा लेकर छात्राओं को विवाह पूर्व परामर्श के बारे में बताया।
- इस कार्यक्रम में 36 छात्राओं ने भाग लिया।
- दिनॉक 11. 01. 2017 को विवाह पूर्व परामर्श केन्द्र का विधिवत् उद्घाटन राज्य समाज कल्याण बोर्ड अध्यक्ष श्रीमति शोभा सोनी द्वारा किया गया।
- इस अवसर पर श्रीमित शोभा सोनी ने छात्राओं को केन्द्र का लाभ उठाने के लिये अभिप्रेरित किया।
- इस अवसर पर प्राचार्य डॉ. बी. एन. मेश्राम ने भी छात्राओं को संबोधित किया।
- इस कार्यक्रम में कुल 27 छात्राओं ने भाग लिया।
- दिनॉक 16.01.2017 को 02 छात्राओं ने विवाह पूर्व परामर्श लिया।
- दिनॉक 28.01.2017 को 01 छात्रा ने विवाह के पश्चात् शशुराल के लोगो के शाध शमायोजन बिठाने हेतु परामर्श लिया।
- दिनॉक 25.02.2017 को एक शिकलशेल शे पीड़ित छात्रा ने विवाह पूर्व परामर्श लिया।
- दिनॉक 25.03.2017 को फींलोअप परामर्श किया गया।
- दिनॉक 24.06.2017 को एक छात्रा ने नौकरी की समस्या के लिये विवाह पूर्व परामर्श लिया।
- दिनाँक 29.06.2017 को एक छात्रा ने दहेज की शमश्या को लेकर परामर्श लिया।