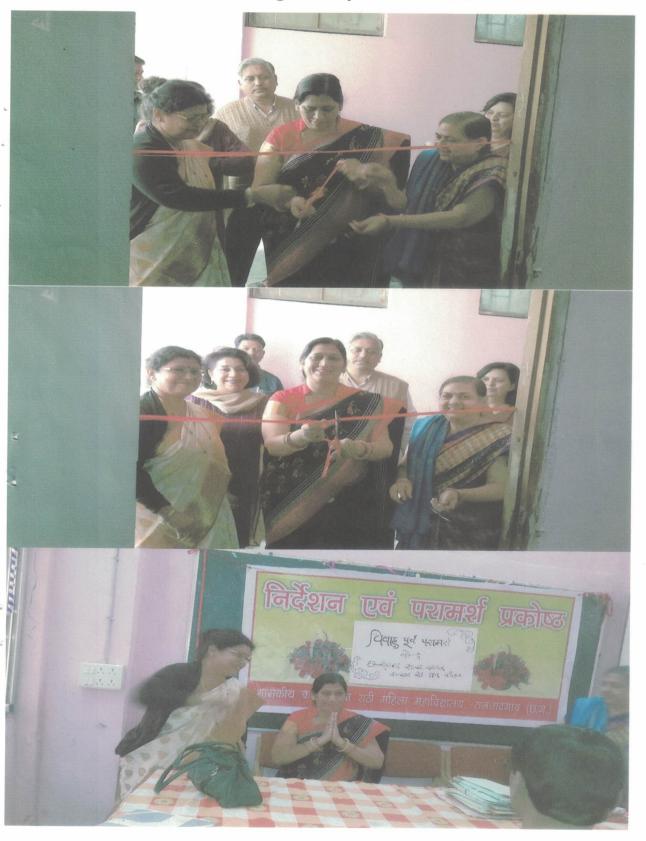

#### कमला महाविद्यालय में विवाह पूर्व परामर्श केन्द्र उद्घटित

राजनांदगांव शासकीय कमला देवी राठी महिला महाविद्यालय में प्राचार्य डॉ. बी. एन. मेश्राम के सफल मार्गदर्शन में राज्य समाज कल्याण बोर्ड अध्यक्ष श्रीमित शोभा सोनी की उपस्थिति में विवाह पूर्व परामर्श केन्द्र का उद्धाटन हुआ। फीता काटकर श्रीमित शोभा सोनी ने कक्षा का उद्धाटन किया।

# महिलाओं को त्यागना होगा ईगो-शोभा

कमला कालेज में विवाह पूर्व परामर्श केन्द्र उदघाटित

क्रांतिकारी संवाददाता

राजनांदगांव। स्थानीय कमला देवी महिला कालेज में प्राचार्य डॉ. बीएन मेश्राम के मार्गदर्शन एवं राज्य समाज कल्याण बोर्ड की अध्यक्ष श्रीमती शोभा

सोनी की उपस्थिति में विवाह पूर्व परामर्श केन्द्र उद्घाटन किया गया। इस अवसर पर शोभा सोनी ने कहा कि जिले का एक मात्र महिला महाविद्यालय होने के कारण छात्राओं को इसका लाभ उठाने के लिए पहल की गई है और राज्य शासन द्वारा इस महाविद्यालय को परामर्श केन्द्र हेतु चुना गया है। उन्होंने बताया कि आजकल छात्राओं में इगो बहुत होता है, जिससे शादी जैसा पवित्र बंधन टूटने लगा है। तलाक के केस ज्यादा आने लगे हैं जिसका कारण इगो होता है। हमें इगो न पालकर सामंजस्य बना कर अपने घर को चलाना है।

# कमला महाविद्यालय में विवाह पर्व परामर्श केन्द्र उद्घटित

राजनांदगांव(दावा)। शासकीय कमला देवी राठी महिला महाविद्यालय में प्राचार्य डॉ. बी.एन. मेश्राम के सफल मार्गदर्शन में राज्य समाज कल्याण बोर्ड अध्यक्षता श्रीमती शोभा सोनी की उपस्थिति में विवाह पूर्व परामर्श केन्द्र का उदघाटन हुआ। फीता काटकर श्रीमती शोभा सोनी ने कक्षा का उदघाटन किया।

08/01/2017
Inauguration of **Premarital counseling center** by Smt. Shobha Soni