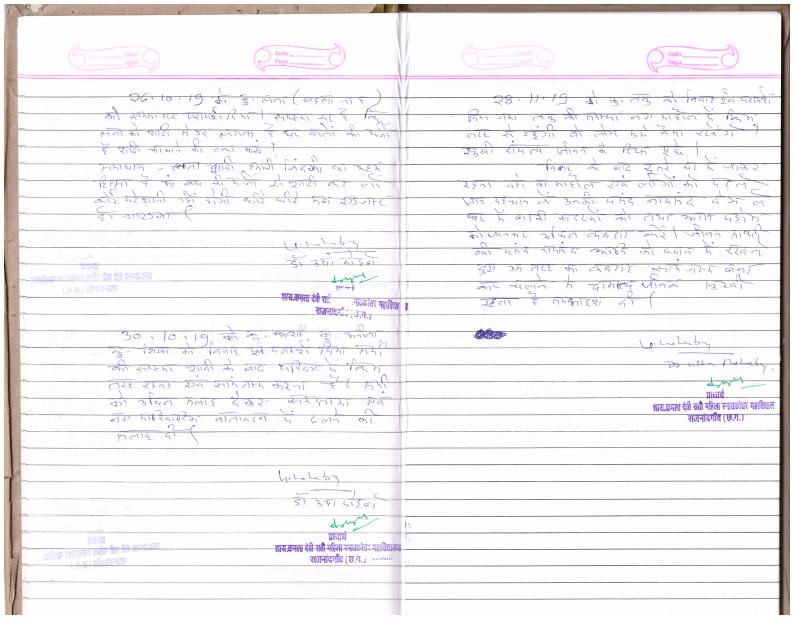

- दिनॉक 27.07.2019 को चार छात्राओं ने विवाह संबंधित भ्रातियों को दूर करने हेतु परामर्श लिया।
- दिनॉक 31.08.2019 को एक छात्रा ने स्वास्थ्य संबंधी समस्य के लिए परामर्श लिया।
- दिनॉक 28.08.2019 को छात्राओं ने स्वास्थ्य संबंधी परामर्श लिया।
- दिनॉक 26.10.2019 को एक छात्रा ने शादी ना करने से जुडी समस्यओं के बारे में परामर्श लिया।
- दिनाँक 30.10.2019 को तीन छात्राओं को समूह परामर्श दिया गया।
- दिनॉक 28.11.2019 को एक छात्रा ने नए महौल में २हने के उपाय पूछे।

- दिनॉक 06.04.2021 को ऑनलाइन विवाह पूर्व परामर्श कार्यक्रम का आयोजन किया गया इस अवसर पर प्राचार्य डॉ. सुमन सिंह बघेल ने विवाह पूर्व परामर्श के महत्व को बताया।
- इसी कार्यक्रम में विभागाध्यक्ष डॉ. बसंत कुमार सोनबेर विषय विशेषज्ञ के रूप में उपस्थित थे।
- परामर्श दाता के रुप में स्थानीय मनोवैज्ञानिक डॉ. मोना माखिजा आंमत्रित थी।
- इस कार्यक्रम में 22 छात्राओं ने भाग लिया और अपनी जिज्ञासाए शांत की।
- दिनॉक 09.04.2021 को एक छात्रा ने विवाह से डर के लिए परामर्श लिया।
- दिनॉक 22.04.2021 को एक छात्रा ने परार्मश लिया।