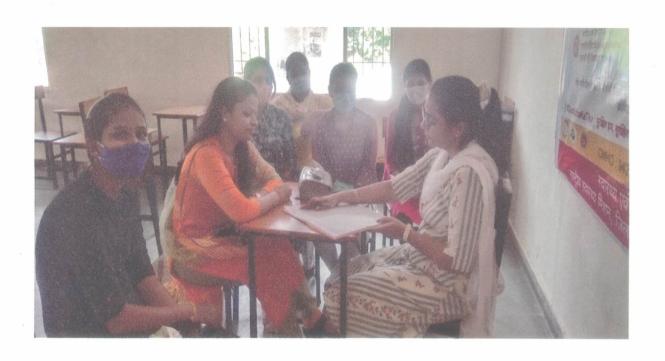

#### कमला महाविद्यालय में विवाह पूर्व परामर्श केन्द्र उद्घटित

राजनांदगांव शासकीय कमला देवी राठी महिला महाविद्यालय में प्राचार्य डॉ. बी. एन. मेश्राम के सफल मार्गदर्शन में राज्य समाज कल्याण बोर्ड अध्यक्ष श्रीमित शोभा सोनी की उपस्थिति में विवाह पूर्व परामर्श केन्द्र का उद्धाटन हुआ। फीता काटकर श्रीमित शोभा सोनी ने कक्षा का उद्धाटन किया।

इस अवसर पर प्राचार्य डॉ. बी. एन मेश्राम ने विवाह पूर्व परामर्श का महत्व बताया तथा उसकी महत्ता को छात्राओं को बताया पश्चात इस प्रकार की समस्या का समाधान महाविद्यालय में मनोविज्ञान की प्राध्यापिका डॉ. उषा मोहबे एवं श्रीमित रीता फरिश्ता से संपर्क करने को कहा श्रीमित शोभा सोनी ने अपने उद्बोधन में जिले का एक मात्र महिला महाविद्यालय होने के कारण छात्राओं को इसका लाभ उठाने के लिए पहल की गई राज्य शासन ने इस महाविद्यालय को परामर्श केन्द्र हेतु चुना यह गौरव की बात यह है !कुछ उदाहरण देकर श्रीमित शोभा सोनी ने बताया आजकल छात्राओं में इगो बहुत होता है जिससे शादी जैसा पवित्र बंधन दूटने लगा है। तलाक के केस ज्यादा आने लगे है, जिसका कारण इगो होता है। हमें इगो न पालकर सामंजस्य बना कर अपने घर को चलाना है। सास—ससुर का कहना मानना और उनका सम्मान करना चाहिए। इस केन्द्र का भरपूर फायदा उठाना चाहिए! अधिक से अधिक मात्रा में छात्राऐं परामर्श लें एवं सुखी जीवन व्यतीत करे!

इस अवसर पर डॉ. उषा मोहबे ने छात्राओं के। संबोधित करते हुए कहा कि विवाह पूर्व परामर्श से दाम्पत्य जीवन सुखी रहेगा महिलाओं को समायोजित होकर चलना चाहिए जैविक रूप से ईश्वर ने महिलाओं को पुरूष से नाजुक बनाया है तथा भावनात्मक बनाया है, समायोजित होकर चले तथा किसी भी तरह के परामर्श के लिए यहां आ सकती है! इस कार्यक्रम में महाविद्यालय की डॉ. एच. के. गरचा डॉ. निवेदिता लाल, श्रीमित रीता फरिश्ता, एवं बहुत संख्या में छात्राऐं उपस्थित थी उन्होंने धैर्यपूर्वक पूरा कार्यक्रम देखा।

सोनी की उपस्थिति में विवाह पूर्व परामर्श केन्द्र उद्घाटन किया गया। इस अवसर पर शोभा सोनी ने कहा कि जिले का एक मात्र महिला महाविद्यालय होने के कारण छात्राओं को इसका लाभ उठाने के लिए पहल की गई है और राज्य शासन द्वारा इस महाविद्यालय को परामर्श केन्द्र हेतु चुना गया है। उन्होंने बताया कि आजकल छात्राओं में इगो बहुत होता है, जिससे शादी जैसा पवित्र बंधन टूटने लगा है। तलाक के केस ज्यादा आने लगे हैं जिसका कारण इगो होता है। हमें इगो न पालकर सामंजस्य बना कर अपने घर को चलाना है।

प्राचार्य डॉ. मेश्राम ने विवाह पूर्व परामर्श के महत्व को छात्राओं को बताया। मनोविज्ञान की प्रो. डॉ. उषा मोहबे एवं श्रीमती रीता फरिश्ता से संपर्क करने को कहा। इस अवसर पर डॉ. मोहबे ने छात्राओं को संबोधित करते हुए कहा कि विवाह पूर्व परामर्श से दांपत्य जीवन सुखी रहेगा। महिलाओं को समायोजित होकर चलाना चाहिए। जैविक रूप से ईश्वर ने महिलाओं को पुरूष से नाजुक तथा भावनात्मक बनाया है, इसलिए समायोजित होकर चलें। महिलाएं यहां किसी भी तरह के परमर्श के लिए आ सकती है। इस कार्यक्रम में महाविद्यालय की डॉ. एचके गरचा, डॉ. निवेदिता लाल, श्रीमती रीता फरिश्ता एवं संख्या में छात्राएं उपस्थित थीं।