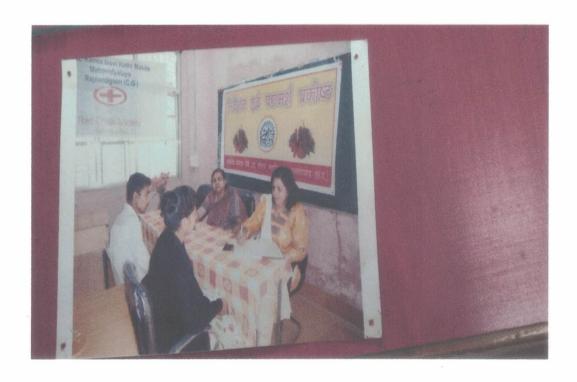

#### कमला महाविद्यालय में विवाह पूर्व परामर्श केन्द्र उद्घटित

राजनांदगांव शासकीय कमला देवी राठी महिला महाविद्यालय में प्राचार्य डॉ. बी. एन. मेश्राम के सफल मार्गदर्शन में राज्य समाज कल्याण बोर्ड अध्यक्ष श्रीमित शोभा सोनी की उपस्थिति में विवाह पूर्व परामर्श केन्द्र का उद्धाटन हुआ। फीता काटकर श्रीमित शोभा सोनी ने कक्षा का उद्धाटन किया।

इस अवसर पर प्राचार्य डॉ. बी. एन मेश्राम ने विवाह पूर्व परामर्श का महत्व बताया तथा उसकी महत्ता को छात्राओं को बताया पश्चात इस प्रकार की समस्या का समाधान महाविद्यालय में मनोविज्ञान की प्राध्यापिका डॉ. उषा मोहबे एवं श्रीमित रीता फरिश्ता से संपर्क करने को कहा श्रीमित शोभा सोनी ने अपने उद्बोधन में जिले का एक मात्र महिला महाविद्यालय होने के कारण छात्राओं को इसका लाभ उठाने के लिए पहल की गई राज्य शासन ने इस महाविद्यालय को परामर्श केन्द्र हेतु चुना यह गौरव की बात यह है !कुछ उदाहरण देकर श्रीमित शोभा सोनी ने बताया आजकल छात्राओं में इगो बहुत होता है जिससे शादी जैसा पवित्र बंधन दूटने लगा है। तलाक के केस ज्यादा आने लगे है, जिसका कारण इगो होता है। हमें इगो न पालकर सामंजस्य बना कर अपने घर को चलाना है। सास—ससुर का कहना मानना और उनका सम्मान करना चाहिए। इस केन्द्र का भरपूर फायदा उठाना चाहिए! अधिक से अधिक मात्रा में छात्राऐं परामर्श लें एवं सुखी जीवन व्यतीत करे!

इस अवसर पर डॉ. उषा मोहबे ने छात्राओं के। संबोधित करते हुए कहा कि विवाह पूर्व परामर्श से दाम्पत्य जीवन सुखी रहेगा महिलाओं को समायोजित होकर चलना चाहिए जैविक रूप से ईश्वर ने महिलाओं को पुरूष से नाजुक बनाया है तथा भावनात्मक बनाया है, समायोजित होकर चले तथा किसी भी तरह के परामर्श के लिए यहां आ सकती है! इस कार्यक्रम में महाविद्यालय की डॉ. एच. के. गरचा डॉ. निवेदिता लाल, श्रीमित रीता फरिश्ता, एवं बहुत संख्या में छात्राऐं उपस्थित थी उन्होंने धैर्यपूर्वक पूरा कार्यक्रम देखा।