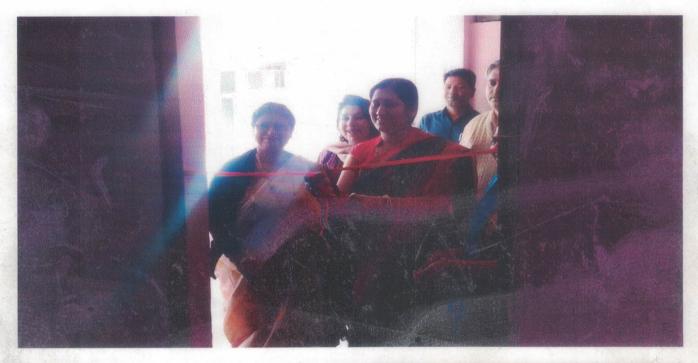

#### कमला महाविद्यालय में विवाह पूर्व परामर्श केन्द्र उद्घटित

राजनांदगांव शासकीय कमला देवी राठी महिला महाविद्यालय में प्राचार्य डॉ. बी. एन. मेश्राम के सफल मार्गदर्शन में राज्य समाज कल्याण बोर्ड अध्यक्ष श्रीमित शोभा सोनी की उपस्थिति में विवाह पूर्व परामर्श केन्द्र का उद्धाटन हुआ। फीता काटकर श्रीमित शोभा सोनी ने कक्षा का उद्धाटन किया।

# कमला महाविद्यालय में विवाह पर्व परामर्श केन्द्र उद्घटित

राजनांदगांव(दावा)। शासकीय कमला देवी राठी महिला महाविद्यालय में प्राचार्य डॉ. बी.एन. मेश्राम के सफल मार्गदर्शन में राज्य समाज कल्याण बोर्ड अध्यक्षता श्रीमती शोभा सोनी की उपस्थिति में विवाह पूर्व परामर्श केन्द्र का उदघाटन हुआ। फीता काटकर श्रीमती शोभा सोनी ने कक्षा का उदघाटन किया।