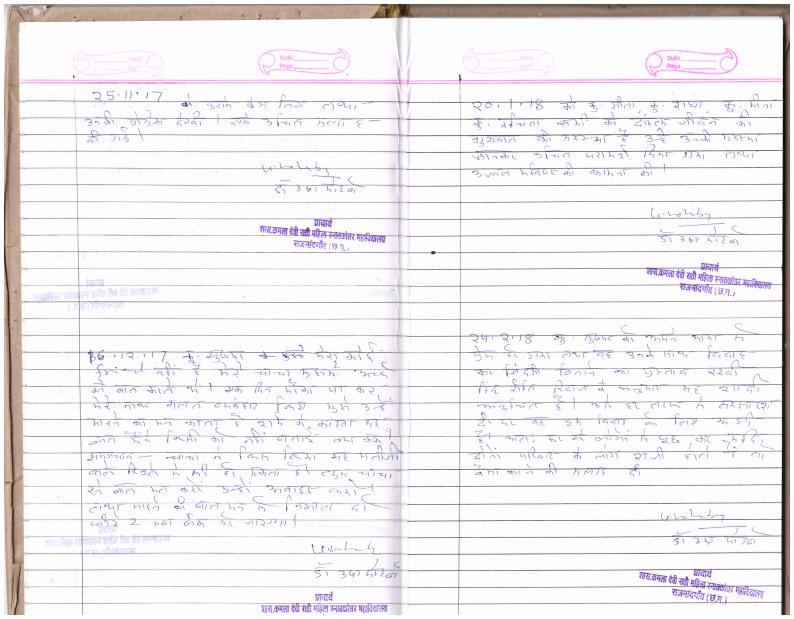

HOD.

Department of Psychology
Govt. Kamla Devi Rathi Mahila PG Mahavidyalaya
RAJNANDGAON (C.G.)

प्राचार्य शास.कमलादेवी यहिला महाविद्यः राजनादामँव (छ.ग.

- दिनॉक 26.08.2017 को एक छात्रा ने विवाह संबंधी जानकारी के लिये परामर्श लिया।
- दिनॉंक 30.09.2017 को एक छात्रा ने प्रेम विवाह से संबंधित परामर्श लिया।
- दिनॉक 28.10.2017 को तीन छात्राओं ने विवाह के बाद संमायोजन बिठाने परामर्श लिया।
- दिनॉक 25.11.2017 को फौलोअप परामर्श किया गया।
- दिनॉकं 16.12.2017 को एक छात्रा ने अपने चाचा के शलत व्यवहार संबंधी परामर्श लिया।
- दिनॉक 20.01.2018 को चार छात्राओं ने विवाहित जीवन को शुखामय बनाने हेतु परामर्श लिया।
- दिनॉक 24.02.2018 को एक छात्रा ने अपने मामा के साथ प्रेम विवाह हेतु परामर्थ लिया।

- दिनॉक 27.09.2018 को छात्राओं को समूह परामर्श दिया गया।
- दिनॉक 22.12.2018 को शादी से डर को दूर करने हेतु एक छात्रा ने परामर्श लिया।
- दिनॉक 19.01.2019 को एक छात्रा ने शादी से संबंधित तनाव को दूर करने के लिये परामर्श लिया।
- दिनॉक 23.02.2019 को एक छात्रा ने स्वास्थ्य संबंधी समस्य के लिए परामर्श लिया।

- दिनॉक 27.07.2019 को चार छात्राओं ने विवाह संबंधित भ्रातियों को दूर करने हेतु परामर्श लिया।
- दिनॉक 31.08.2019 को एक छात्रा ने स्वास्थ्य संबंधी समस्य के लिए परामर्श लिया।
- दिनॉक 28.08.2019 को छात्राओं ने स्वास्थ्य संबंधी परामर्श लिया।
- दिनॉक 26.10.2019 को एक छात्रा ने शादी ना करने से जुडी समस्यओं के बारे में परामर्श लिया।
- दिनाँक 30.10.2019 को तीन छात्राओं को समूह परामर्श दिया गया।
- दिनॉक 28.11.2019 को एक छात्रा ने नए महौल में २हने के उपाय पूछे।