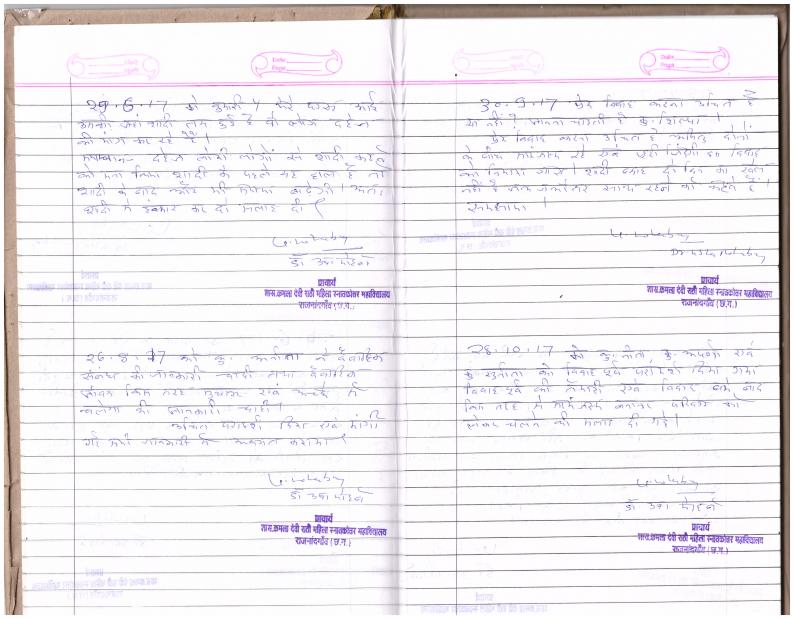

Department of Psychology оть Kamla Devi Radii Mahila 119 Mahavidyalaya

RAJNANDGAON (C.G.)

शास.कमलादेवी बहिला महाविद्यः राजनांदगांव (छ.ग.

- दिनॉक 16.02.16 को राज्यसमाज कल्याण बोर्ड छत्तीसगढ़ के अनुसार शासकीय कमला देवी राठी महिला महाविद्यालय में विवाह पूर्व परामर्श केन्द्र खुलने की सूचना प्राप्त हुई।
- जिला राजनांदगाँव छत्तीसगढ़ में एक मात्र केन्द्र खोलने की अनुमति दी गई।
- जिले का एक मात्र महिला महाविद्यालय एवं मनोविज्ञान विषय होने के कारण इस महाविद्यालय को यह गौरव प्राप्त हुआ।
- 07 अगस्त 2016 को श्रीमति शिता फशिश्ता पश्मर्श दाता के रूप में प्राचार्य द्वारा अधिकृत कि गई।
- 09 अगस्त 2016 को विभागाध्यक्ष डॉ. उषा मोहबे एवं श्रीमति शिता फरीश्ता ने जनरल कक्षा लेकर छात्राओं को विवाह पूर्व परामर्श के बारे में बताया।
- इस कार्यक्रम में 36 छात्राओं ने भाग लिया।
- दिनॉक 11. 01. 2017 को विवाह पूर्व परामर्श केन्द्र का विधिवत् उद्घाटन राज्य समाज कल्याण बोर्ड अध्यक्ष श्रीमति शोभा सोनी द्वारा किया गया।
- इस अवसर पर श्रीमित शोभा सोनी ने छात्राओं को केन्द्र का लाभ उठाने के लिये अभिप्रेरित किया।
- इस अवसर पर प्राचार्य डॉ. बी. एन. मेश्राम ने भी छात्राओं को संबोधित किया।
- इस कार्यक्रम में कुल 27 छात्राओं ने भाग लिया।
- दिनॉक 16.01.2017 को 02 छात्राओं ने विवाह पूर्व परामर्श लिया।
- दिनॉक 28.01.2017 को 01 छात्रा ने विवाह के पश्चात् शशुराल के लोगो के शाध शमायोजन बिठाने हेतु परामर्श लिया।
- दिनॉक 25.02.2017 को एक शिकलशेल शे पीड़ित छात्रा ने विवाह पूर्व परामर्श लिया।
- दिनॉक 25.03.2017 को फींलोअप परामर्श किया गया।
- दिनॉक 24.06.2017 को एक छात्रा ने नौकरी की समस्या के लिये विवाह पूर्व परामर्श लिया।
- दिनाँक 29.06.2017 को एक छात्रा ने दहेज की शमश्या को लेकर परामर्श लिया।

# (2017-18)

| No | Date       | No of Students | Activity                 |
|----|------------|----------------|--------------------------|
| 1  | 26/08/2017 | 01             | Individual<br>Counseling |
| 2  | 30/09/2017 | 01             | Individual<br>Counseling |
| 3  | 28/10/2017 | 03             | Group<br>Counseling      |
| 4  | 25/11/2017 | 01             | Follow-up<br>Counseling  |
| 5  | 16/12/2017 | 01             | Individual<br>Counseling |
| 6  | 20/01/2018 | 04             | Group<br>Counseling      |
| 7  | 24/02/2018 | 01             | Individual<br>Counseling |

HOD.

Department of Psychology
Govt. Kamla Devi Rathi Mahila PG Mahavidyalaya
RAJNANDGAON (C.G.)

प्राचार्य शास.कमलादेवी यहिला महाविद्यः राजनादामँव (छ.ग.

- दिनॉक 26.08.2017 को एक छात्रा ने विवाह संबंधी जानकारी के लिये परामर्श लिया।
- दिनॉंक 30.09.2017 को एक छात्रा ने प्रेम विवाह से संबंधित परामर्श लिया।
- दिनॉक 28.10.2017 को तीन छात्राओं ने विवाह के बाद संमायोजन बिठाने परामर्श लिया।
- दिनॉक 25.11.2017 को फौलोअप परामर्श किया गया।
- दिनॉकं 16.12.2017 को एक छात्रा ने अपने चाचा के शलत व्यवहार संबंधी परामर्श लिया।
- दिनॉक 20.01.2018 को चार छात्राओं ने विवाहित जीवन को शुखामय बनाने हेतु परामर्श लिया।
- दिनॉक 24.02.2018 को एक छात्रा ने अपने मामा के साथ प्रेम विवाह हेतु परामर्थ लिया।