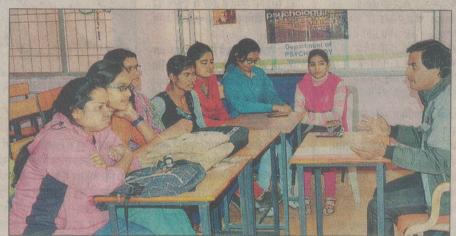

# रिश्तों को दूटने से बचाएगा परामशं केंद्र मनोविज्ञान विशेषज्ञ देंगे कालेज की छात्राओं को मार्गदर्शन

राजनांदगांव। परामर्श केन्द्र में सलाह लेने रोजना बड़ी संख्या में छात्राएं पहंच रही है।

#### राजनांदगांव। ब्युरो

पति-पत्नी के रिश्तों में मध्रता लाने सरकार ने नई कवायद शुरू की है। सरकार ने समाज में बढ़ते तलाक को देखते हए कॉलेज की छात्राओं सहित अन्य महिलाओं को विवाह के पहले मार्गदर्शन देने का निर्णय लिया है। छग समाज कल्याण बोर्ड ने इसकी शुस्आत जिले के एक मात्र महिला कॉलेज कमला देवी राठी महिला महाविद्यालय से की है। कॉलेज में परामर्श केन्द्र खुलने के बाद जिले के छात्राओं को काफी फायदा मिल रहा है। शादी के बाद दटते रिश्तों को लेकर गंभीर समाज कल्याण बोर्ड ने

#### रोजाना मार्गदर्शन लेने पहुंची रही छात्राएं

कमला कॉलेज में विवाह पूर्व मार्गदर्शन केन्द्र खुलने के बाद मार्गदर्शन जिले भर की छात्राएं रोजना बड़ी संख्या में छात्राएं पहुंच रही है। अब तक परामर्श केन्द्र में 40 युवतियों को मनोविज्ञान विशेषज्ञों द्वारा मार्गदर्शन दिया जा चुका है। कॉलेज की मनोविज्ञान कि

शादी के पहले छात्राओं को मार्गदर्शन देने का बीडा उठाया है। शादी के बाद अधिकत्तर महिलाएं प्रताडित: विवाह के बाद युवतियों को कई मानसिक प्रताड़ना

सहायक प्राध्यापिका डा.उषा मोहबे डा. फरिश्ता व डा.ओमप्रकाश शर्मा कॉलेज समय में मार्गदर्शन लेने आने वाले छात्राओं को मार्गदर्शन दे रहे है। परामर्श लेने के इच्छक छात्राएं सुबह 10.30 बजे से शाम 5.30 बजे कॉलेज पहुंचकर मनोविज्ञान विशेषज्ञों से मार्गदर्शन ले सकते है।