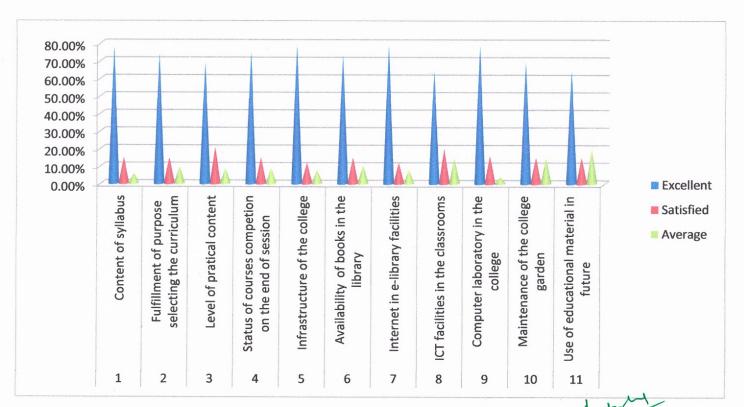

### FEEDBACK ANALYSIS AND ACTION TAKEN REPORT 2016-17 to 2020-21

(Based on the opinions of the stakeholders-Students, Teachers, Employers, Alumni)

| S. No. | Aspect of Feedback                                 | Excellent | Satisfied | Average |
|--------|----------------------------------------------------|-----------|-----------|---------|
| 1      | Content of the syllabus                            | 79.00%    | 15.00%    | 6.00%   |
| 2      | Fulfilment of purpose selecting the curriculum     | 75.00%    | 15.00%    | 10.00%  |
| 3      | Level of practical content                         | 70.00%    | 21.00%    | 9.00%   |
| 4      | Status of courses completion on the end of session | 76.00%    | 15.00%    | 9.00%   |
| 5      | Infrastructure of the college                      | 80.00%    | 12.00%    | 8.00%   |
| 6      | Availability of books in the library               | 74.00%    | 15.00%    | 11.00%  |
| 7      | Internet in e-library facilities                   | 80.00%    | 12.00%    | 8.00%   |
| 8      | ICT facilities in the classrooms                   | 65.00%    | 20.00%    | 15.00%  |
| 9      | Computer laboratory in the college                 | 80.00%    | 16.00%    | 4.00%   |
| 10     | Maintenance of the college garden                  | 70.00%    | 15.00%    | 15.00%  |
| 11     | Use of educational material in future              | 65.00%    | 15.00%    | 20.00%  |