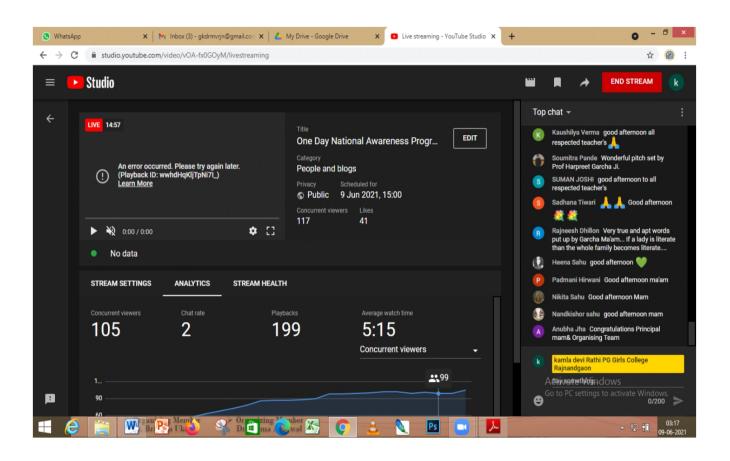

(C.G)

Accredited Grade "B" by NAAC
Affiliated to Hemchand Yadav University, Durg (C.G)

### E-Certificate of Appreciation

Presented to Eminent Speaker

Dr. Vasu Verma

Professor (Food & Nutrition)

Govt. D.B. PG (Autonomous) Girls College, Raipur (C.G.)

In Grateful acknowledgement of her expertise, professional competence and invaluable support rendered as an Eminent Speaker of the Programme "The Covid – 19 Impact: Well Being of Women & Family in the New Normal" with her topic entitled "Strong Immunity is the key to Good Health". Given this 9th June 2021 organized by Women & Gender Issue Cell in Association with Internal Quality Assurance Cell (IQAC)

Dr. Suman Singh Baghel Patron/Principal Dr. H.K. Garcha Convener

Junte

Dr. Nivedita A. Lal Organizing Secretary

# Photographs























# Report E-Quiz Competition



#### Govt. Kamla Devi Rathi PG Mahila Mahavidyalaya, Rajnandgaon



Accredited Grade "B" by NAAC Affiliated to Hemchand Yadav University, Durg

Dear Participants,

Greetings to all, we are pleased to inform you that *IQAC* and *Department of English*, Govt. Kamla Devi Rathi PG Mahila Mahavidyalaya, Rajnandgaon is organising a free online

# LET'S LEARN ENGLISH QUIZ COMPETITION

To participate in the Quiz. Kindly click on the link given below:-

https://forms.gle/idDntZ6DHbKMtLiaA

Date- 9<sup>th</sup> March, 2021 Time- 12.30 PM to 12.55 PM

#### Note:-

- 1. Participants scoring more than 75% will get E- Certificate on their given E-Mail Id.
- Certificates will be generated on the basis of details filled by participants.
- 3. There are 20 ques