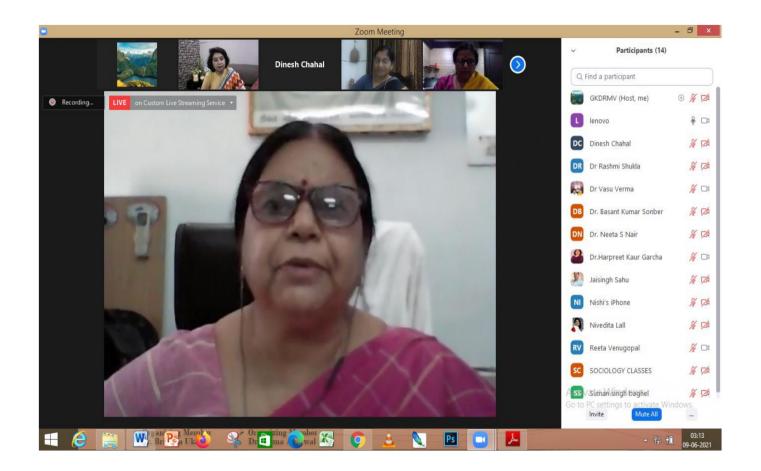

on (C.G)

Accredited Grade "B" by NAAC
Affiliated to Hemchand Yadav University, Durg (C.G)

### E-Certificate of Appreciation

Presented to Eminent Speaker

Dr. Vasu Verma

Professor (Food & Nutrition)

Govt. D.B. PG (Autonomous) Girls College, Raipur (C.G.)

In Grateful acknowledgement of her expertise, professional competence and invaluable support rendered as an Eminent Speaker of the Programme "The Covid – 19 Impact: Well Being of Women & Family in the New Normal" with her topic entitled "Strong Immunity is the key to Good Health". Given this 9th June 2021 organized by Women & Gender Issue Cell in Association with Internal Quality Assurance Cell (IQAC)

Dr. Suman Singh Baghel Patron/Principal Dr. H.K. Garcha Convener

Junte

Dr. Nivedita A. Lal Organizing Secretary

# Photographs























# Report E-Quiz Competition



#### Govt. Kamla Devi Rathi PG Mahila Mahavidyalaya, Rajnandgaon



Accredited Grade "B" by NAAC Affiliated to Hemchand Yadav University, Durg

Dear Participants,

Greetings to all, we are pleased to inform you that *IQAC* and *Department of English*, Govt. Kamla Devi Rathi PG Mahila Mahavidyalaya, Rajnandgaon is organising a free online

# LET'S LEARN ENGLISH QUIZ COMPETITION

To participate in the Quiz. Kindly click on the link given below:-

https://forms.gle/idDntZ6DHbKMtLiaA

Date- 9<sup>th</sup> March, 2021 Time- 12.30 PM to 12.55 PM

#### Note:-

- 1. Participants scoring more than 75% will get E- Certificate on their given E-Mail Id.
- Certificates will be generated on the basis of details filled by participants.
- 3. There are 20 qu