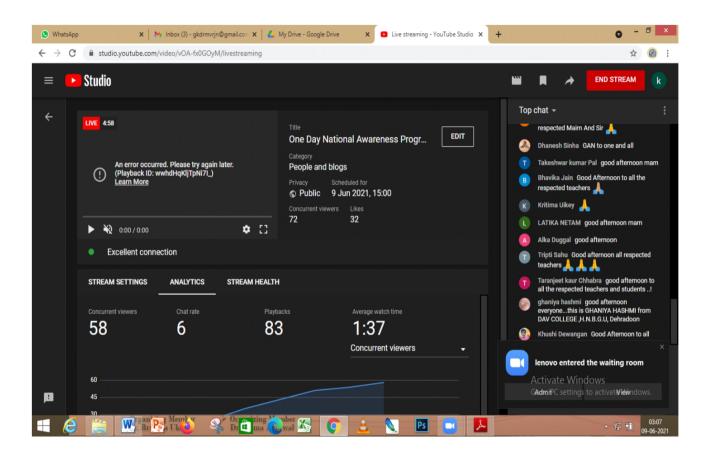

gaon (C.G)

Accredited Grade "B" by NAAC
Affiliated to Hemchand Yadav University, Durg (C.G)

### E-Certificate of Appreciation

Presented to Eminent Speaker

Dr. Vasu Verma

Professor (Food & Nutrition)

Govt. D.B. PG (Autonomous) Girls College, Raipur (C.G.)

In Grateful acknowledgement of her expertise, professional competence and invaluable support rendered as an Eminent Speaker of the Programme "The Covid – 19 Impact: Well Being of Women & Family in the New Normal" with her topic entitled "Strong Immunity is the key to Good Health". Given this 9th June 2021 organized by Women & Gender Issue Cell in Association with Internal Quality Assurance Cell (IQAC)

Dr. Suman Singh Baghel Patron/Principal Dr. H.K. Garcha Convener

Junte

Dr. Nivedita A. Lal Organizing Secretary

# Photographs























# Report E-Quiz Competition



#### Govt. Kamla Devi Rathi PG Mahila Mahavidyalaya, Rajnandgaon



Accredited Grade "B" by NAAC Affiliated to Hemchand Yadav University, Durg

Dear Participants,

Greetings to all, we are pleased to inform you that *IQAC* and *Department of English*, Govt. Kamla Devi Rathi PG Mahila Mahavidyalaya, Rajnandgaon is organising a free online

# LET'S LEARN ENGLISH QUIZ COMPETITION

To participate in the Quiz. Kindly click on the link given below:-

https://forms.gle/idDntZ6DHbKMtLiaA

Date- 9<sup>th</sup> March, 2021 Time- 12.30 PM to 12.55 PM

#### Note:-

- 1. Participants scoring more than 75% will get E- Certificate on their given E-Mail Id.
- Certificates will be generated on the basis of details filled by participants.
- 3. There are 20