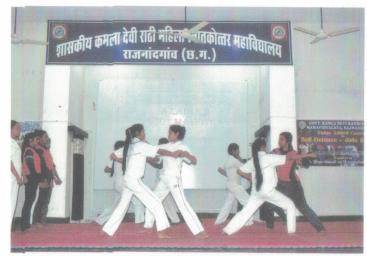

डॉ संबमा तिवारी ने उपस्थित अतिथियो अतिथि प्राध्यापको डॉ. दुर्गा शर्मा, शैलजा तिवरी, डॉ. प्रज्ञा मिश्रा, प्रभाम बैस, खिलेन्द्र सोनी, गोविंद कुमार एवं रमन साह को विशेष सहयोग पदान करने के लिए आभार व्याक्त किया।

पत्रिका - दिनाक - 13-11-2021





SELF DEFENCE – JUDO & KARATE

Organized by
Sports Department

**E-Certificate of Appreciation** 





This certificate is awarded to **{{full name}}, {{other identifier}}** for successfully teaching the Value Added Course on Self Defence – Judo & Karate organized by Sports Department in Association with Internal Quality Assurance Cell (IQAC) Govt. Kamla Devi Rathi PG. Mahila Mahavidyalaya Rajnandgaon (C.G.) Form 12-11-2021 to 02-12-2021.

Dr. Suman Singh Patron/Principal

Dr. Jai Singh Sahu IQAC Coordinator

Dr. Needa S.Nair Organizing Secretary











# Value Added Course - Judo & Karate Organised By - Sports Dept 12-11-2021 To 02-12-2021

|       |                                         |             | •                                                                           |
|-------|-----------------------------------------|-------------|-----------------------------------------------------------------------------|
| S.No. | Name of the Students                    | class.      | Signature                                                                   |
| 1.    | Ku. Devica Sahu.                        | Yoga        | Podru                                                                       |
| 2.~   | Ku. Damini                              | P. W. Yoga  | Sals.