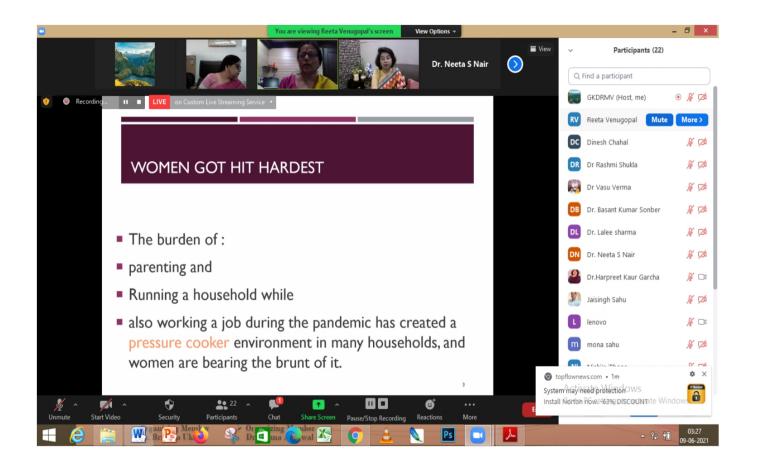

C.G)

Accredited Grade "B" by NAAC
Affiliated to Hemchand Yadav University, Durg (C.G)

### E-Certificate of Appreciation

Presented to Eminent Speaker

Dr. Vasu Verma

Professor (Food & Nutrition)

Govt. D.B. PG (Autonomous) Girls College, Raipur (C.G.)

In Grateful acknowledgement of her expertise, professional competence and invaluable support rendered as an Eminent Speaker of the Programme "The Covid – 19 Impact: Well Being of Women & Family in the New Normal" with her topic entitled "Strong Immunity is the key to Good Health". Given this 9th June 2021 organized by Women & Gender Issue Cell in Association with Internal Quality Assurance Cell (IQAC)

Dr. Suman Singh Baghel Patron/Principal Dr. H.K. Garcha Convener

Junte

Dr. Nivedita A. Lal Organizing Secretary

# Photographs























# Report E-Quiz Competition



#### Govt. Kamla Devi Rathi PG Mahila Mahavidyalaya, Rajnandgaon



Accredited Grade "B" by NAAC Affiliated to Hemchand Yadav University, Durg

Dear Participants,

Greetings to all, we are pleased to inform you that *IQAC* and *Department of English*, Govt. Kamla Devi Rathi PG Mahila Mahavidyalaya, Rajnandgaon is organising a free online

# LET'S LEARN ENGLISH QUIZ COMPETITION

To participate in the Quiz. Kindly click on the link given below:-

https://forms.gle/idDntZ6DHbKMtLiaA

Date- 9<sup>th</sup> March, 2021 Time- 12.30 PM to 12.55 PM

#### Note:-

- 1. Participants scoring more than 75% will get E- Certificate on their given E-Mail Id.
- Certificates will be generated on the basis of details filled by participants.
- 3. There are 20 questi