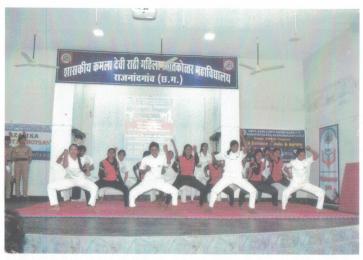

ं डॉ संबमा तिवारी ने उपस्थित अतिथियो अतिथि प्राध्यापको डॉ. दुर्गा शर्मा, शैलजा तिवरी, डॉ. प्रज्ञा मिश्रा, प्रभाम बैस, खिलेन्द्र सोनी, गोविंद कुमार एवं रमन साह को विशेष सहयोग पदान करने के लिए आभार व्याक्त किया।

पत्रिका - दिनाक - 13-11-2021





SELF DEFENCE – JUDO & KARATE

Organized by
Sports Department

**E-Certificate of Appreciation** 





This certificate is awarded to **{{full name}}, {{other identifier}}** for successfully teaching the Value Added Course on Self Defence – Judo & Karate organized by Sports Department in Association with Internal Quality Assurance Cell (IQAC) Govt. Kamla Devi Rathi PG. Mahila Mahavidyalaya Rajnandgaon (C.G.) Form 12-11-2021 to 02-12-2021.

Dr. Suman Singh Patron/Principal

Dr. Jai Singh Sahu IQAC Coordinator

Dr. Needa S.Nair Organizing Secretary











# Value Added Course - Judo & Karate Organised By - Sports Dept 12-11-2021 To 02-12-2021

|       |                                         |             | •                                                                           |
|-------|-----------------------------------------|-------------|-----------------------------------------------------------------------------|
| S.No. | Name of the Students                    | class.      | Signature                                                                   |
| 1.    | Ku. Devica Sahu.                        | Yoga        | Podru                                                                       |
| 2.~   | Ku. Damini                              | P. W. Yoga  | Sals.