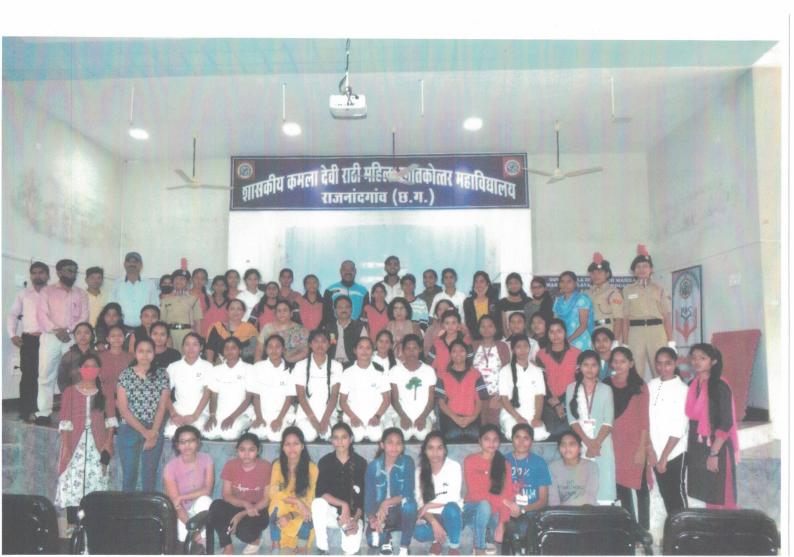

बिभागाध्यक्ष गणित शास.कमलादेवी राठी महि.महा. राजनांदगांव (छ.ग.)

M S.C. T. Chowday Sur B. Comyst

1.3. A. J. Dog.

डॉ.(श्रीमती) बी.एन.मेश्राम प्राचार्य, मलादेवी राठी महिला महावि

शास. कमलादेवी राठी महिला महाविद्यालय, राजनांदगांव (छ.ग.)

प्राचार्य शास.कमला देवी राठी महिला स्नातकोत्तर महावित राजनांदगाँव (छ.ग.)

930313603/ 12 54

is spfie Dalas

BAI. जी. निकड़ा

8889727558

12.7 1.00 12 2 1:00

12 27 1:00 (Nschre

12 2 1:00 Ragner F1 59 05/16)