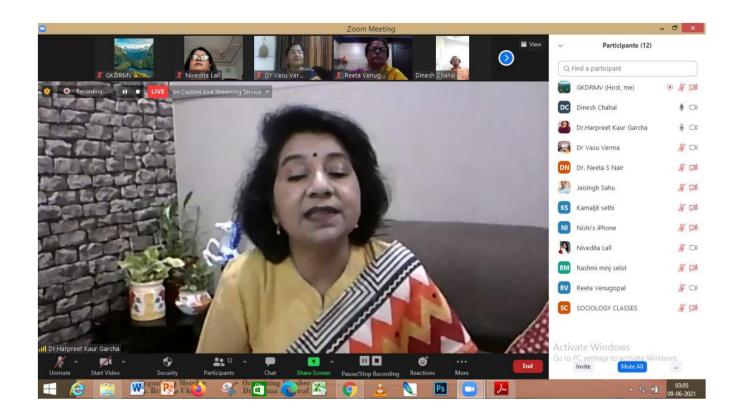

ndgaon (C.G)

Accredited Grade "B" by NAAC
Affiliated to Hemchand Yadav University, Durg (C.G)

### E-Certificate of Appreciation

Presented to Eminent Speaker

Dr. Vasu Verma

Professor (Food & Nutrition)

Govt. D.B. PG (Autonomous) Girls College, Raipur (C.G.)

In Grateful acknowledgement of her expertise, professional competence and invaluable support rendered as an Eminent Speaker of the Programme "The Covid – 19 Impact: Well Being of Women & Family in the New Normal" with her topic entitled "Strong Immunity is the key to Good Health". Given this 9th June 2021 organized by Women & Gender Issue Cell in Association with Internal Quality Assurance Cell (IQAC)

Dr. Suman Singh Baghel Patron/Principal Dr. H.K. Garcha Convener

Junte

Dr. Nivedita A. Lal Organizing Secretary

# Photographs























# Report E-Quiz Competition



#### Govt. Kamla Devi Rathi PG Mahila Mahavidyalaya, Rajnandgaon



Accredited Grade "B" by NAAC Affiliated to Hemchand Yadav University, Durg

Dear Participants,

Greetings to all, we are pleased to inform you that *IQAC* and *Department of English*, Govt. Kamla Devi Rathi PG Mahila Mahavidyalaya, Rajnandgaon is organising a free online

# LET'S LEARN ENGLISH QUIZ COMPETITION

To participate in the Quiz. Kindly click on the link given below:-

https://forms.gle/idDntZ6DHbKMtLiaA

Date- 9<sup>th</sup> March, 2021 Time- 12.30 PM to 12.55 PM

#### Note:-

- 1. Participants scoring more than 75% will get E- Certificate on their given E-Mail Id.
- Certificates will be generated on the basis of details filled by participants.
- 3. There are 2