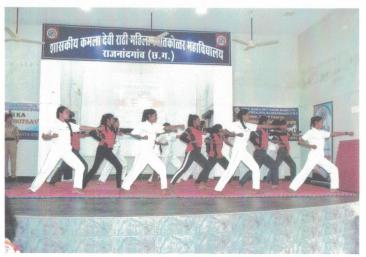

संबमा तिवारी ने उपस्थित अतिथियो अतिथि प्राध्यापको डॉ. दुर्गा शर्मा, शैलजा तिवरी, डॉ. प्रज्ञा मिश्रा, प्रभाम बैस, खिलेन्द्र सोनी, गोविंद कुमार एवं रमन साह को विशेष सहयोग पदान करने के लिए आभार व्याक्त किया।

पत्रिका - दिनाक - 13-11-2021





SELF DEFENCE – JUDO & KARATE

Organized by
Sports Department

**E-Certificate of Appreciation** 





This certificate is awarded to **{{full name}}, {{other identifier}}** for successfully teaching the Value Added Course on Self Defence – Judo & Karate organized by Sports Department in Association with Internal Quality Assurance Cell (IQAC) Govt. Kamla Devi Rathi PG. Mahila Mahavidyalaya Rajnandgaon (C.G.) Form 12-11-2021 to 02-12-2021.

Dr. Suman Singh Patron/Principal

Dr. Jai Singh Sahu IQAC Coordinator

Dr. Needa S.Nair Organizing Secretary











# Value Added Course - Judo & Karate Organised By - Sports Dept 12-11-2021 To 02-12-2021

|       |                                         |             | •                                                                           |
|-------|-----------------------------------------|-------------|-----------------------------------------------------------------------------|
| S.No. | Name of the Students                    | class.      | Signature                                                                   |
| 1.    | Ku. Devica Sahu.                        | Yoga        | Podru                                                                       |
| 2.~   | Ku. Damini                              | P. W. Yoga  | Sals.