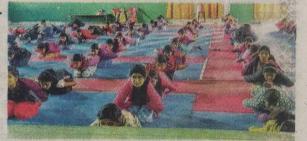

## // शूचना//

कम्प्यूटर प्रशिक्षण (NDLM) राष्ट्रीय डिजिटल साक्षरता मिशन के अंतर्गत जिन् छात्राओं ने आवेदन किया है । उनर्क आवश्यक प्रशिक्षण कल दिनांक 01/10/2016 को टैगोर हॉल में प्रात 11:00 बजे आयोजित है । अनिवार्यत